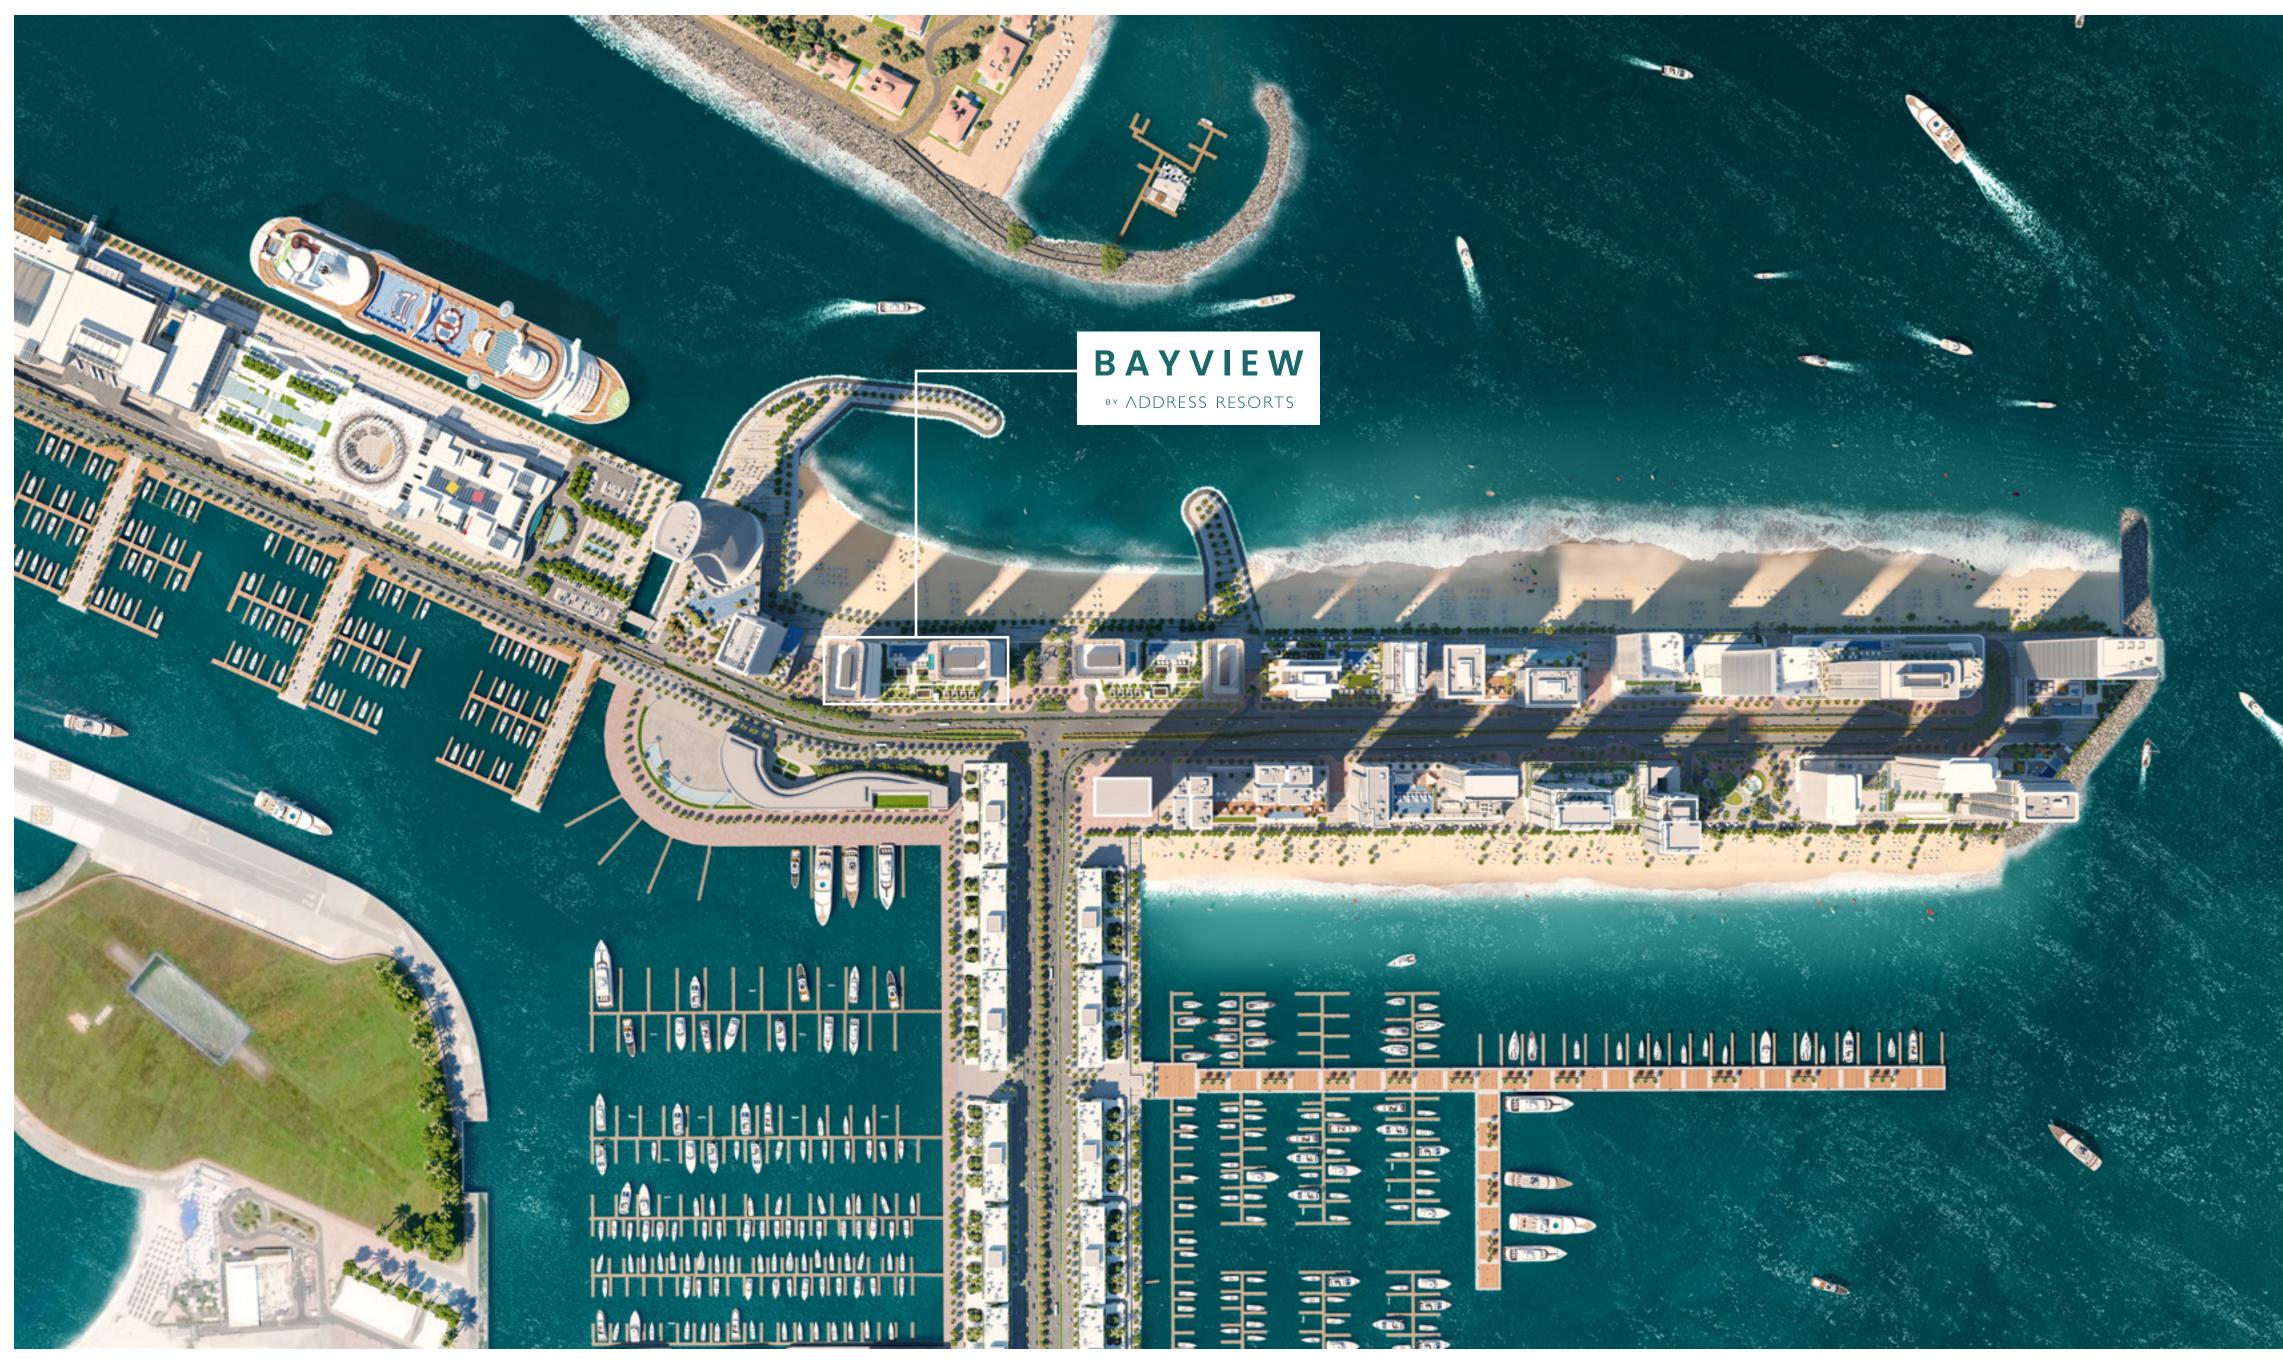

# BAYVIEW ву ADDRESS RESORTS

## Emaar Beachfront

Come home to Dubai's most exclusive island, located within the new maritime centre of the UAE, Dubai Harbour. Emaar Beachfront is a meticulously master-planned waterfront haven – a unique blend of cosmopolitan living, prime location, and luxury seaside lifestyle.

Direct Access to Sheikh Zayed Road

Steps Away from Marina & Yacht Club

Nearby Licensed Restaurants

Panoramic Views of the Sea & Marina

# Part of the big picture

Whether you want to celebrate the high-octane excitement of urban living in the new Dubai or soak in the laid-back atmosphere of old-Dubai charm, living in Emaar Beachfront means you can seamlessly straddle two sides of life, at any time, at any moment, as you live in the spectacular coastal development, only minutes from Dubai's historical and cultural centre.

| 05 | Mins to<br>Dubai Marina            | 05 | Mins to<br>Sheikh Zayed Road   |
|----|------------------------------------|----|--------------------------------|
| 15 | Mins to<br>Downtown Dubai          | 25 | Mins to<br>Dubai Intl. Airport |
| 20 | minutes from<br>Al Fahidi District | 30 | mins to<br>DWC                 |