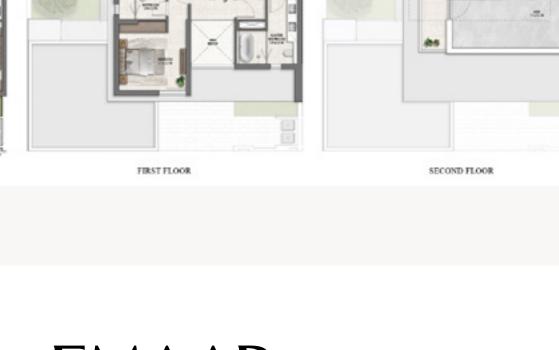

| Oct 2028 |
| 8th Instalment<br>100% Construction Completion | 20%   | Jun 2029 |
|                                                |       |          |
|                                                |       |          |
|                                                |       |          |
| DLAV DDEATHE                                   |       |          |
| PLAY, BREATHE,                                 |       |          |
| AND BELONG                                     |       |          |
|                                                |       |          |
|                                                |       |          |
|                                                |       |          |

# Kids Play Area Skate Park





4-BEDROOM

Typical Villa Floorplan

GROUND FLOOR