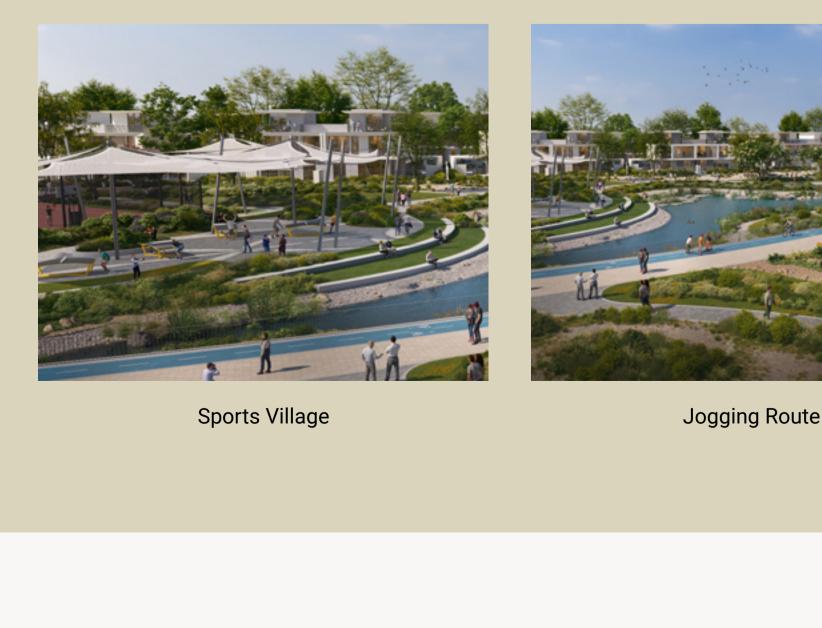

# VITALITY AWAITS Welcome to Rivera, where active and sustainable living come together. Surrounded by

NATURE INSPIRES,

parks, beautifully landscaped flower gardens, jogging tracks, and all the amenities of The Valley West at your doorstep, every element brings the outdoors closer.

GREEN LIVING,

REDEFINED

community committed to environmental preservation and modern living.

INSPIRED BY THE OUTDOORS

(sq. ft.)

3,714

AED 4.78 Mn

Date