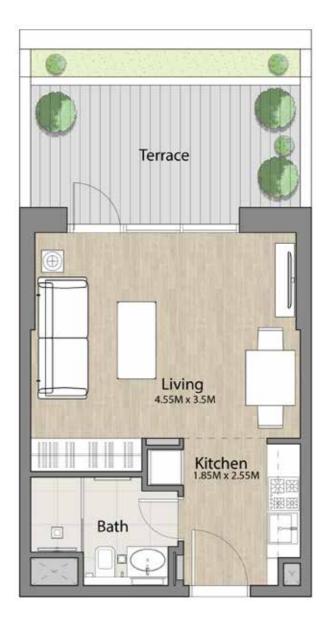

### STUDIO UNIT TYPE ST-A

| AREA          | MIN                           | MAX                           |
|---------------|-------------------------------|-------------------------------|
| SUITE         | (32.14 Sq.m / 345.95 Sq.ft )  | (32.82 Sq.m / 353.27 Sq.ft )  |
| SALEABLE AREA | ( 32.14 Sq.m / 345.95 Sq.ft ) | ( 32.82 Sq.m / 353.27 Sq.ft ) |

### STUDIO UNIT TYPE ST-B

| AREA          | MIN                          | MAX                           |
|---------------|------------------------------|-------------------------------|
| SUITE         | (32.17 Sq.m / 346.27 Sq.ft ) | ( 32.43 Sq.m / 349.07 Sq.ft ) |
| TERRACE       | (17.00 Sq.m / 182.99 Sq.ft ) | (17.17 Sq.m / 184.82 Sq.ft )  |
| SALEABLE AREA | (49.17 Sq.m / 529.26 Sq.ft ) | (49.60 Sq.m / 533.89 Sq.ft )  |