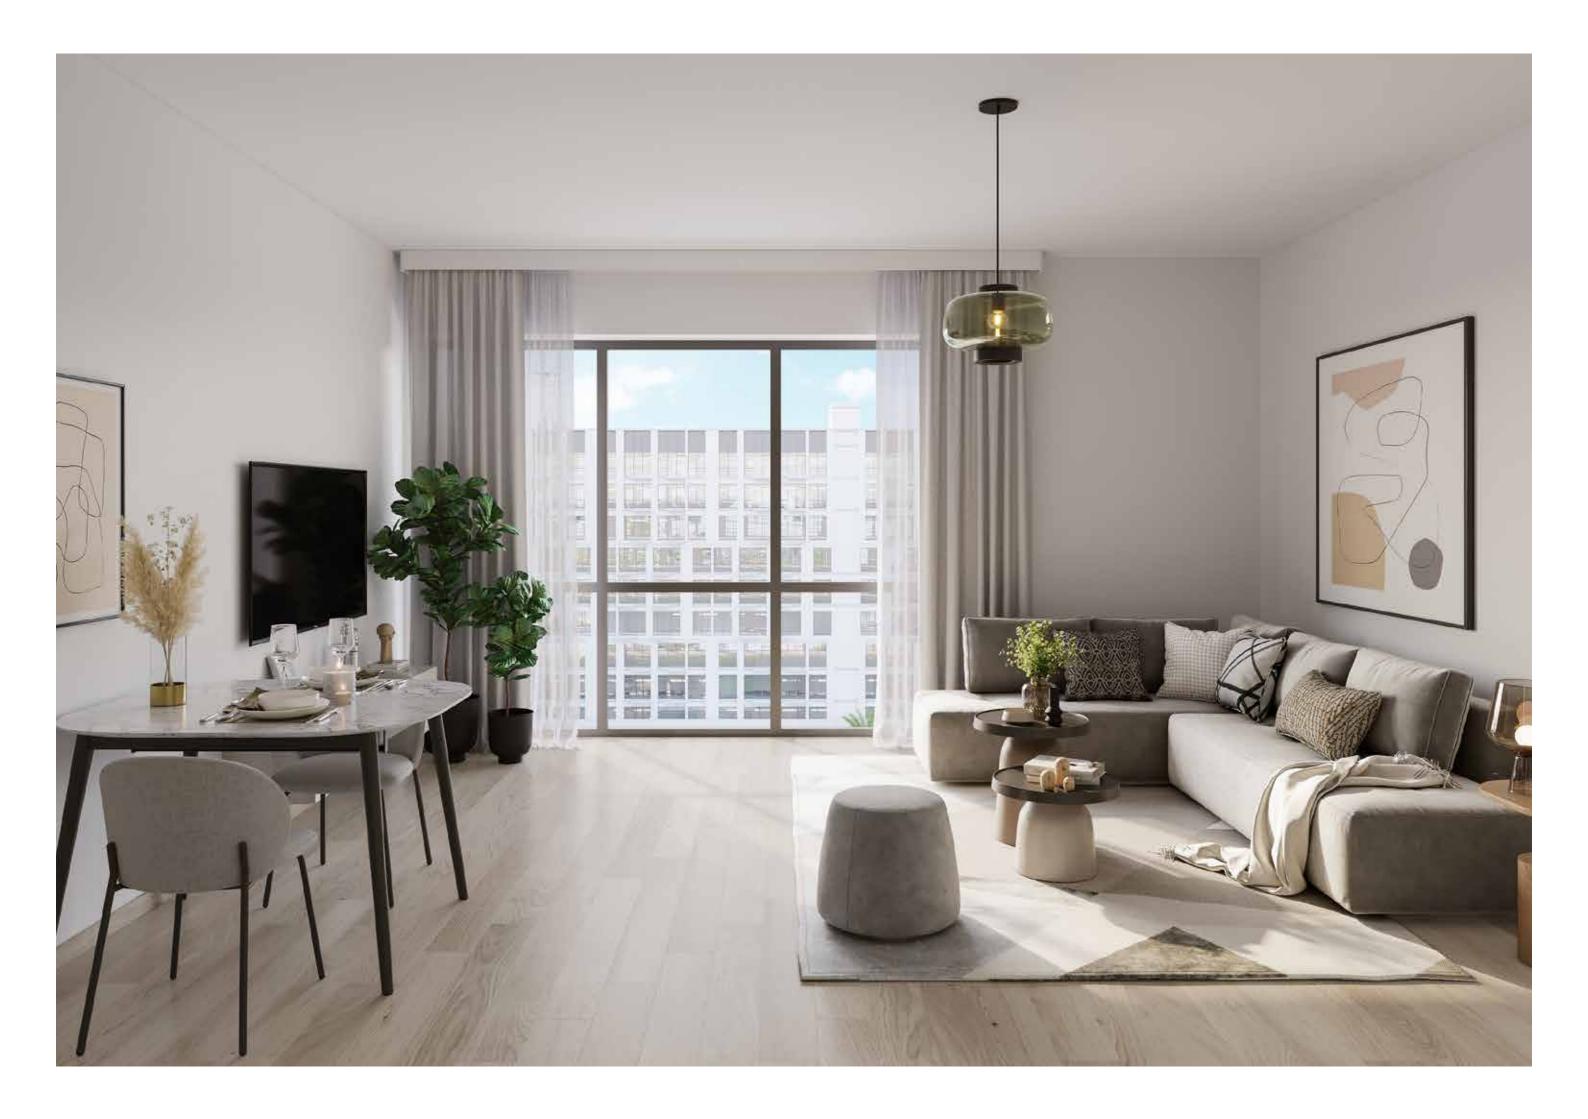

### Built with high quality materials and refined interior finishes

Smart living spaces with full height windows offers plenty of natural light complemented by neutral - warm tone finishes and texture-rich wood accents. Mood lit fully fitted kitchens that comes with top of the range of appliances.

Bathrooms have a sleek layout with vanity countertops, mirrors cabinets with mood lighting. En-suite style bedrooms are equipped with in-built wardrobes and impeccable finishing providing you your ultimate home.