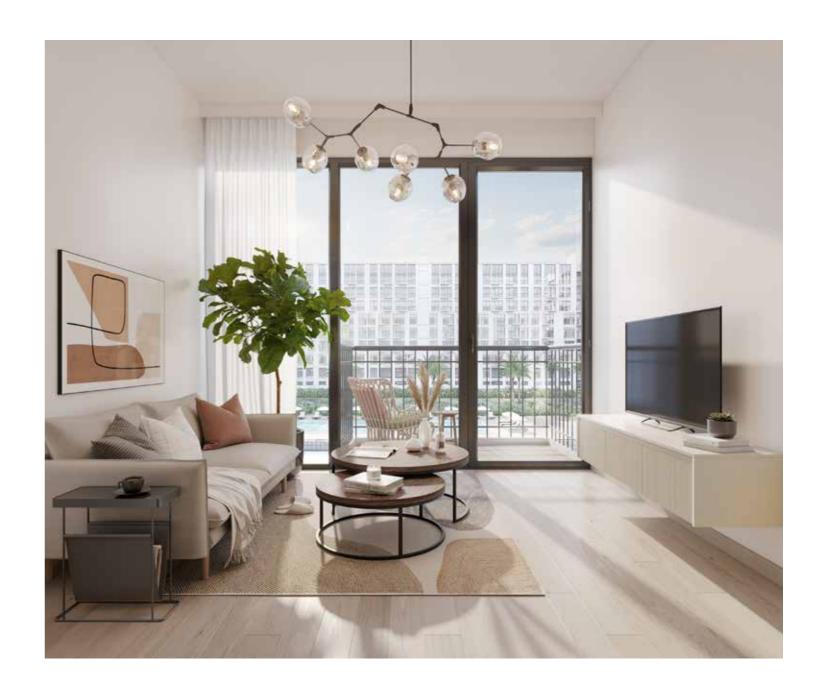

### Built with high quality materials and refined interior finishes

Smart living spaces with full height windows offers plenty of natural light complemented by neutral - warm tone finishes and texture-rich wood accents. Mood lit fully fitted kitchens that comes with top of the range of appliances.

Bathrooms have a sleek layout with vanity countertops, mirrors cabinets with mood lighting. En-suite style bedrooms are equipped with in-built wardrobes and impeccable finishing providing you your ultimate home.