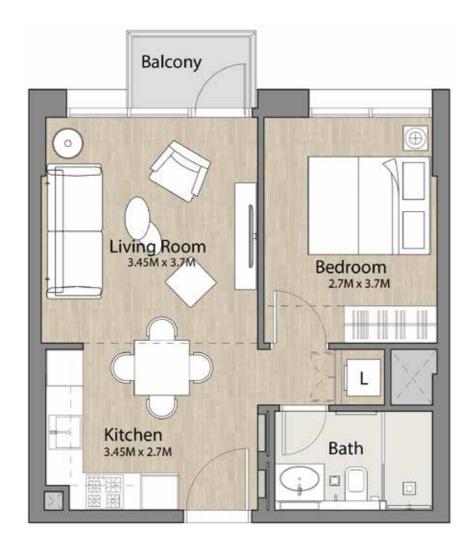

### 1 BEDROOM UNIT TYPE 1-A

| AREA          | MIN                           | MAX                           |
|---------------|-------------------------------|-------------------------------|
| SUITE         | ( 41.09 Sq.m / 451.01 Sq.ft ) | ( 42.85 Sq.m / 461.23 Sq.ft ) |
| TERRACE       | (2.52 Sq.m / 27.13 Sq.ft)     | (2.61 Sq.m / 28.09 Sq.ft)     |
| SALEABLE AREA | ( 44.49 Sq.m / 478.89 Sq.ft ) | ( 45.37 Sq.m / 488.36 Sq.ft ) |

1 BEDROOM - LIVING ROOM

### 1 BEDROOM UNIT TYPE 1-B

| AREA          | MIN                          | MAX                           |
|---------------|------------------------------|-------------------------------|
| SUITE         | (41.07 Sq.m / 448.85 Sq.ft ) | ( 41.92 Sq.m / 451.22 Sq.ft ) |
| TERRACE       | ( 22.45 Sq.m / 241.65 Sq.ft) | ( 31.89 Sq.m / 343.26 Sq.ft ) |
| SALEABLE AREA | (64.15 Sq.m / 690.50 Sq.ft ) | (73.81 Sq.m / 794.48 Sq.ft )  |