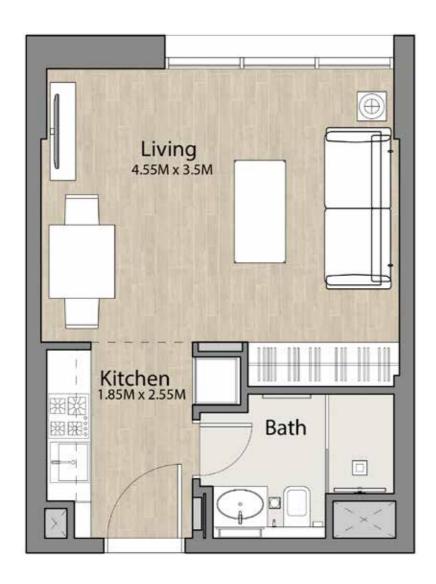

### STUDIO UNIT TYPE ST-A

| AREA          | MIN                           | MAX                           |
|---------------|-------------------------------|-------------------------------|
| SUITE         | (32.14 Sq.m / 345.95 Sq.ft )  | (32.82 Sq.m / 353.27 Sq.ft )  |
| SALEABLE AREA | ( 32.14 Sq.m / 345.95 Sq.ft ) | ( 32.82 Sq.m / 353.27 Sq.ft ) |

STUDIO LIVING ROOM

#### Disclaimer

STUDIO KITCHEN