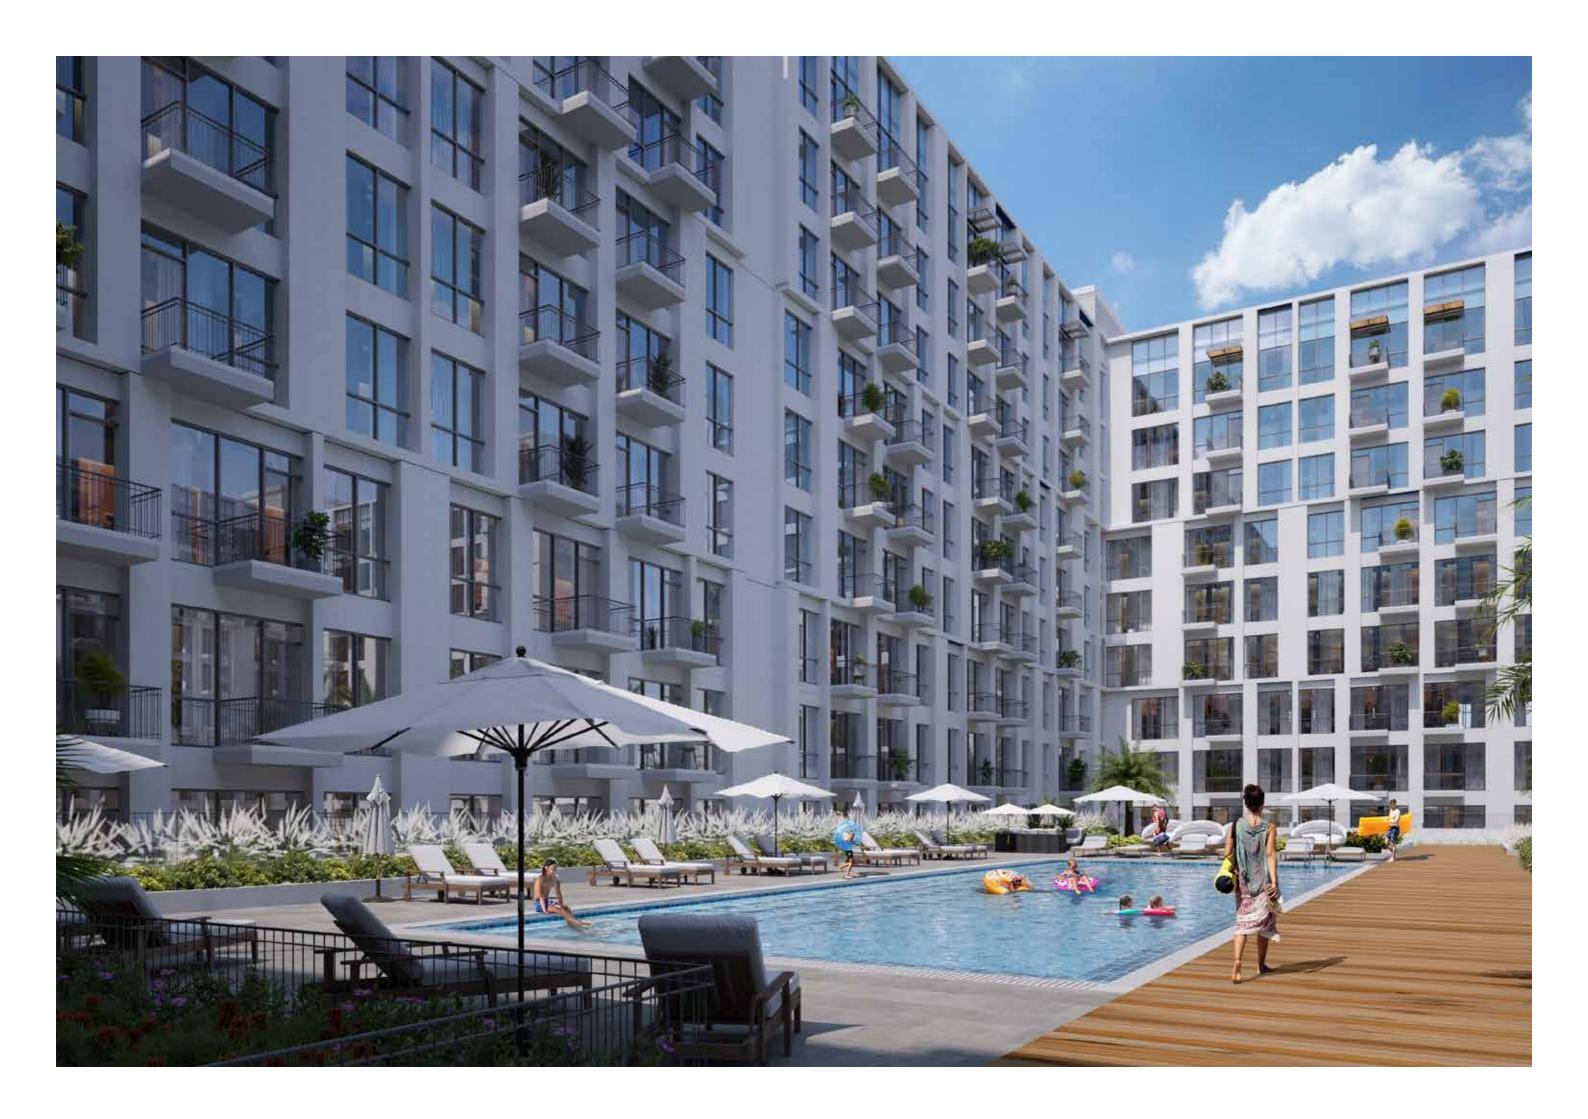

### Town Square Dubai, is one of the most coveted and desirable communities in Dubai.

Boasting with lively pet friendly communities, lush green areas, children play areas, the central park, dog park, recreational park, nurseries, veterinary clinic, pet grooming salon, supermarkets, restaurants, cafes, mosques, fitness clubs, cycling and jogging tracks, paddle tennis, basketball courts, football courts, squash courts and much more.

### LIVA is an open-minded and creative community where you can share everyday experiences.

Re-energize in your own way with an array of facilities like cafés, lounge spaces for socialization, entertainment areas, a vibrant gym designed for your whole body and mind providing you the best motivation to get moving, swimming pool with lounges to relax on, barbeque areas to bring friends and family together, private working pods for serious business and 24 hours security to ensure you are safe.