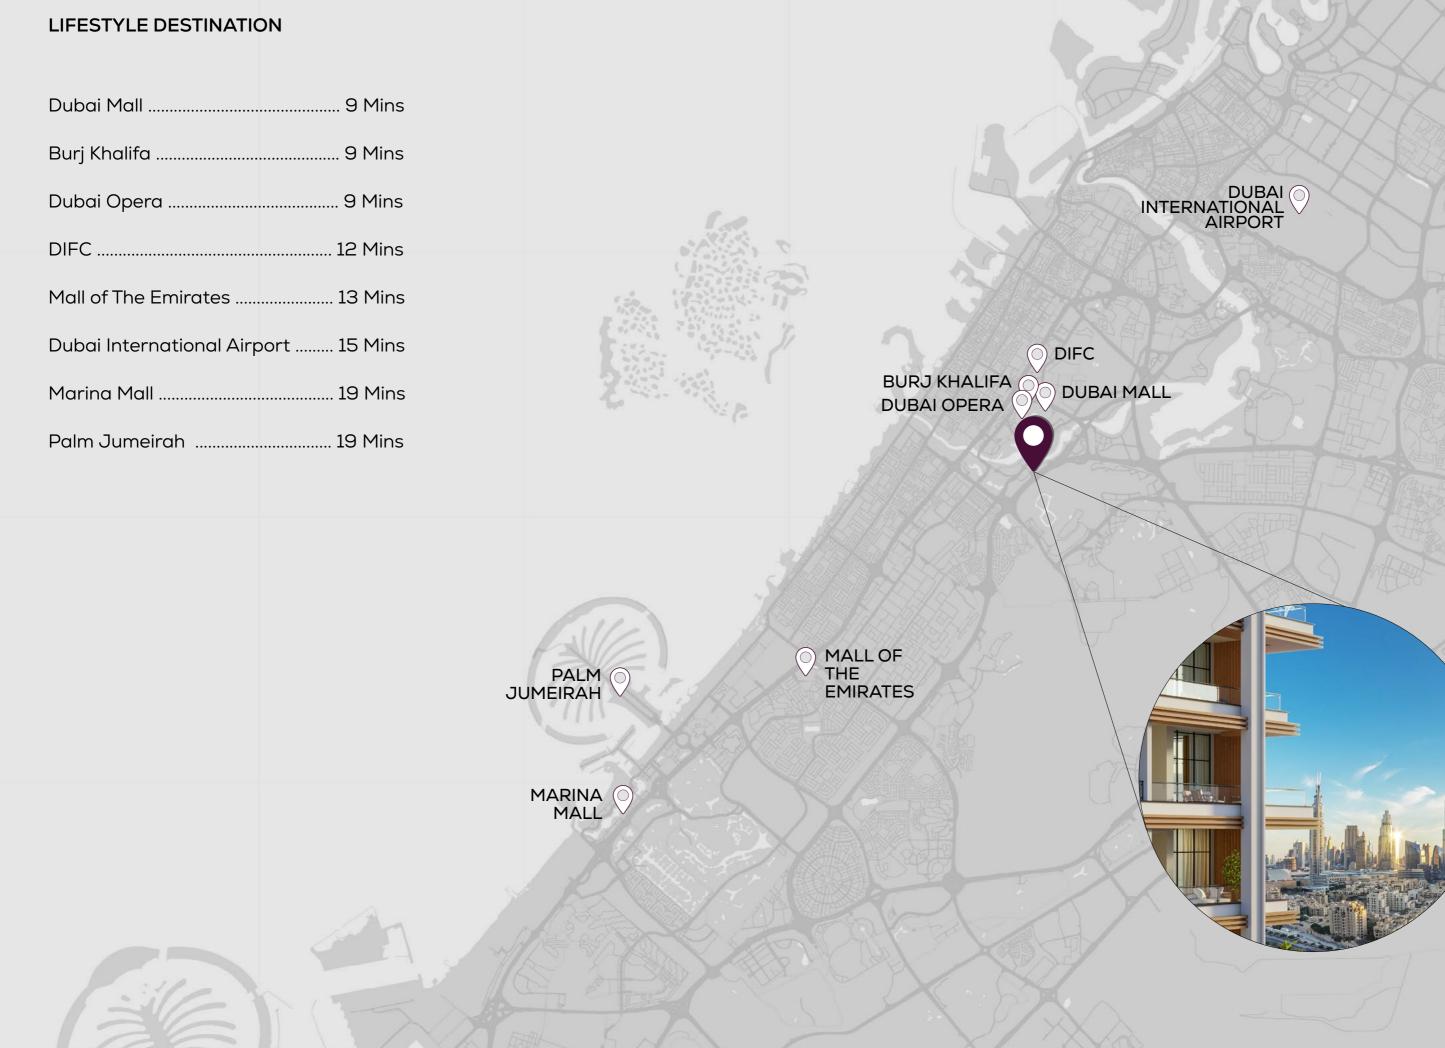

#### Lifestyle Destination

A popular lifestyle destination filled with restaurants, cafes, and hotels.

#### Dubai Canal

Just 750 meters from your doorstep, the Dubai Canal offers scenic paths perfect for a morning run or an evening stroll.

#### Iconic Landmarks

With Burj Khalifa, Dubai Mall, and Dubai Opera nearby, you're always just a short distance away from world-class shopping, dining, and entertainment.

#### Sheikh Zayed Road

Enjoy direct access to one of Dubai's main highways, ensuring you're well-connected to the rest of the city, from its scenic beaches to its energetic business hubs.