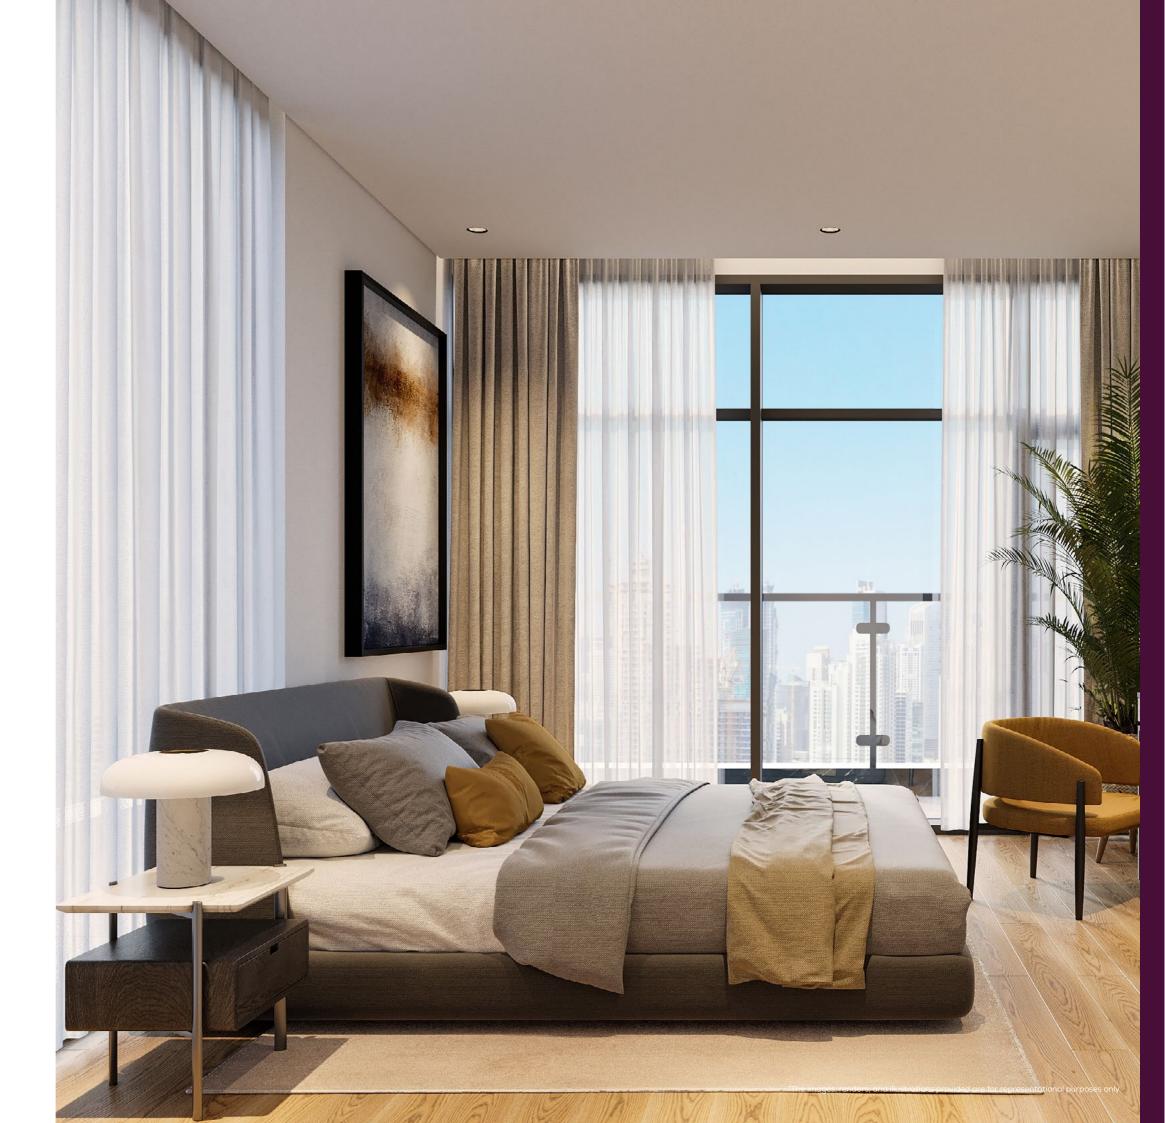

#### Bright Bedrooms

The bedroom features multiple floor-to-ceiling window walls, filling the space with natural light and offering balcony access in select units.