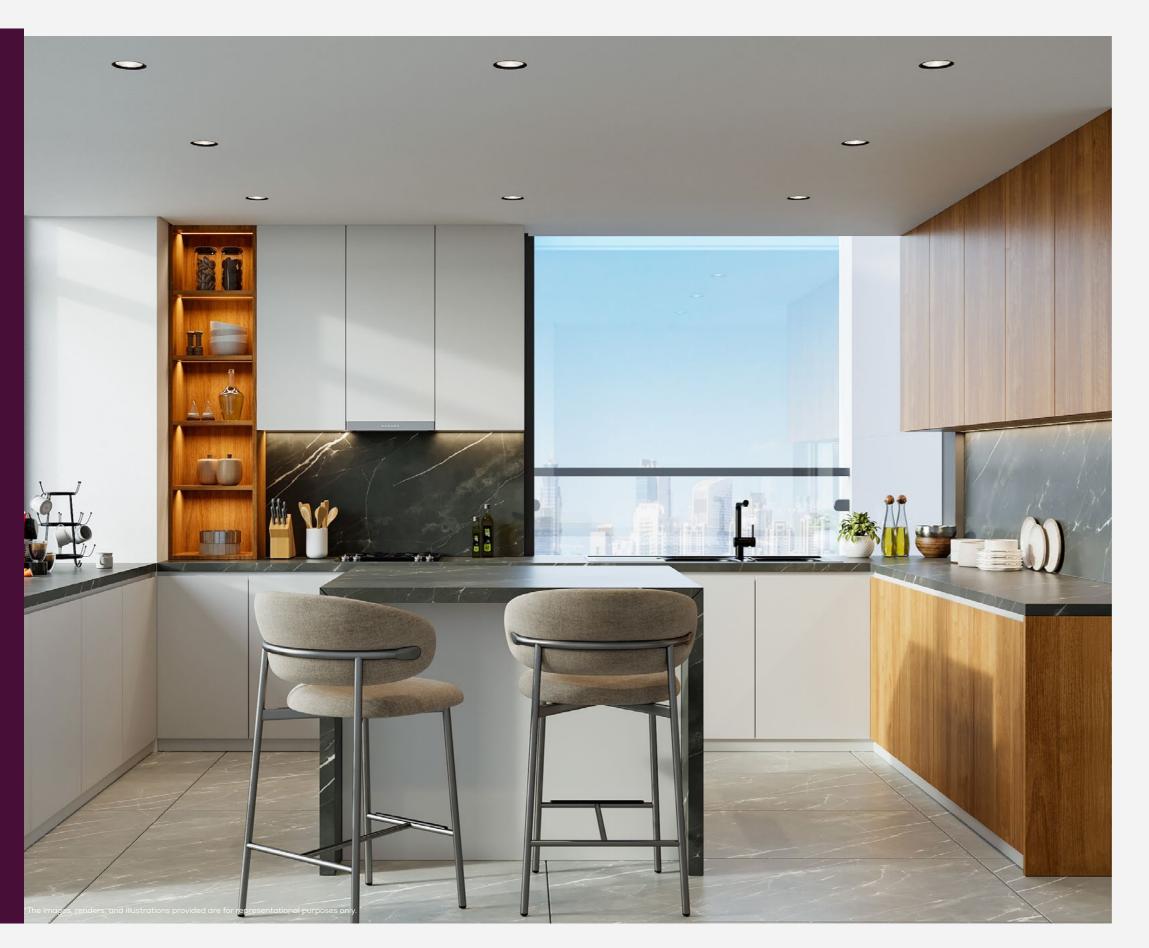

#### Italian-Designed Kitchens

Fully fitted kitchens feature high-end appliances, sleek countertops, and soft-touch cabinets that combine elegance with functionality.

\*The images, renders, and illustrations provided are for representational purposes only.

#### Bright Bedrooms

The bedroom features multiple floor-to-ceiling window walls, filling the space with natural light and offering balcony access in select units.

#### Luxury Bathrooms

Enjoy spa-like luxury in your home with high-quality porcelain tiles and premium sanitary fittings that add a touch of elegance to every corner.