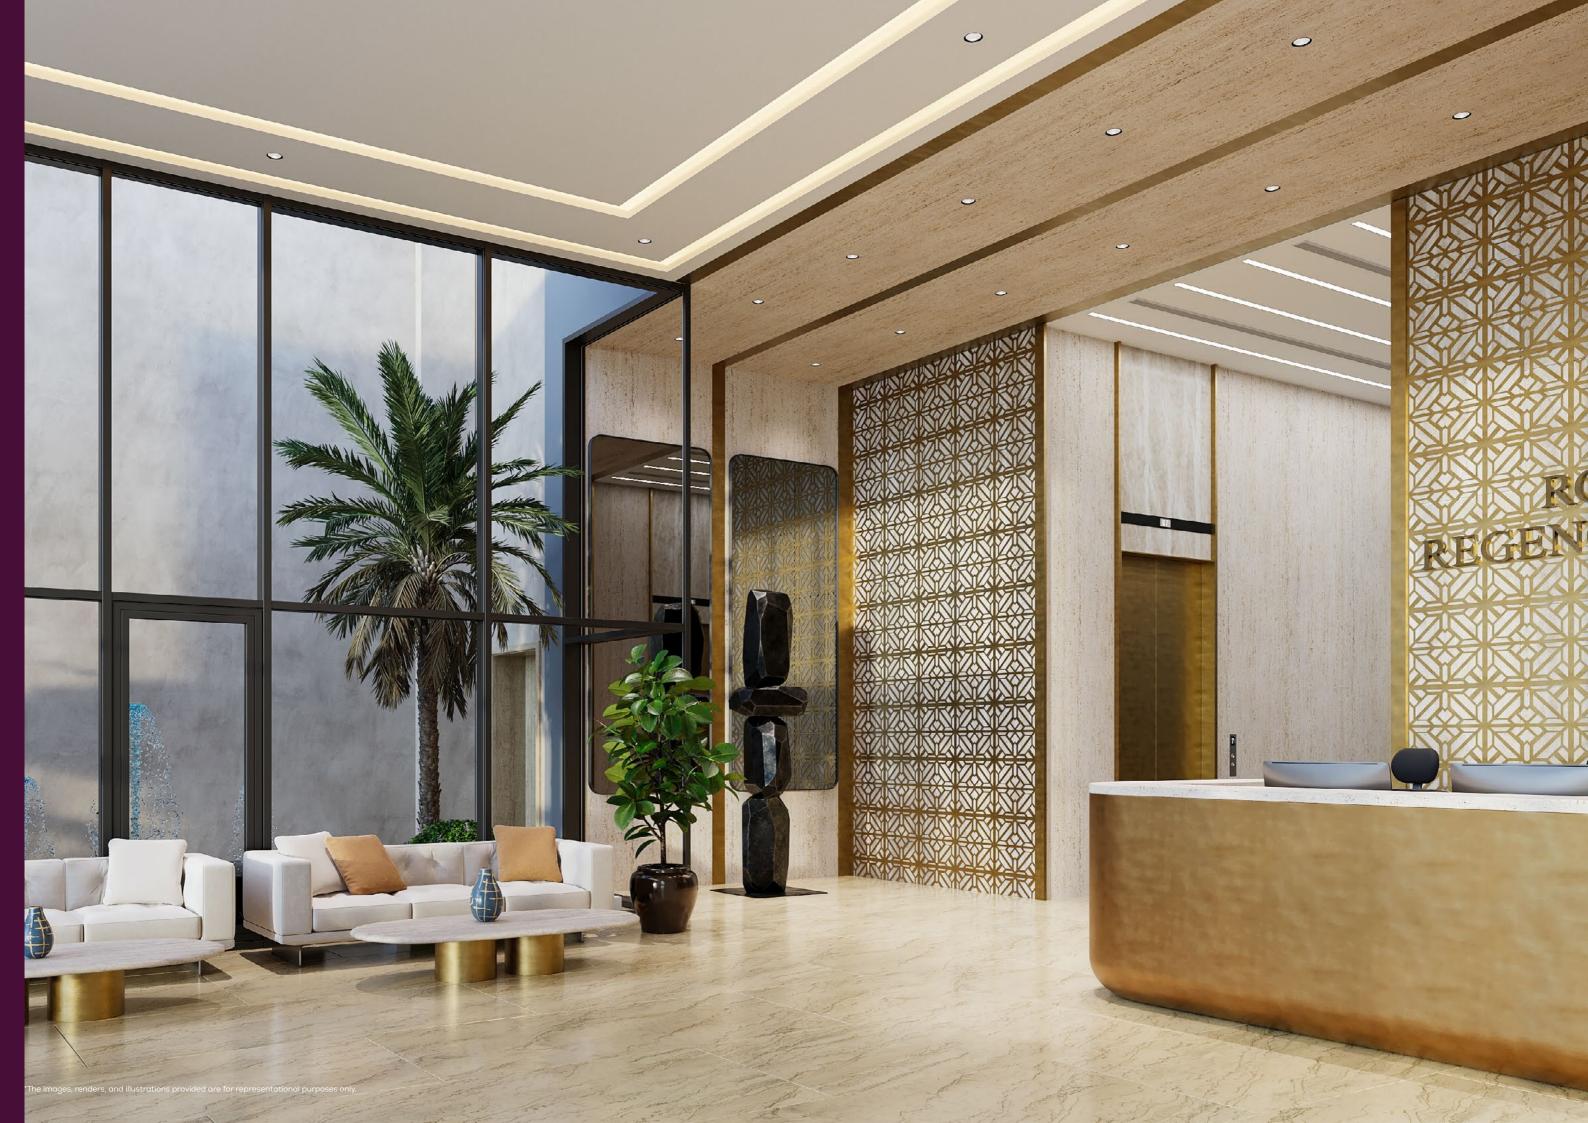

or sunset, the views from Royal Regency Suites are unmatched, offering an ever-changing panorama of one of the most dynamic cities in the world.

#### **Skyline Views**

The vibrant skyline of Dubai is yours to enjoy, be it while you're soaking in the city's energy from your living room or your private Jacuzzi.

#### Dubai Canal

Select apartments offer tranquil views of the Dubai Canal, allowing you to embrace the city's beauty.

THE AMENITIES

# REST.RESET. RECONNECT



#### The Secret Garden



Fitness & Leisure











Landscaped oasis on the 1<sup>st</sup> floor

Swimming pool, Jacuzzi, and open recreation area

Separate steam rooms and sauna for ladies and gents

Landscaped areas

Modern Gym health club with sound acoustic system

Spacious lobby lounge area with panoramic views



















#### Dining and Café

- Café on the ground floor
- Restaurant on the first floor
- **Additional Features**
- Individual parking
- - EV charging stations for electric vehicles
- Separate service lift
- Latest access system and intercom



THE INTERIORS

# UNIQUE DESIGNS, CRAFTED







Step inside Royal Regency Suites. Discover interiors that are designed to inspire. Every interior is a canvas, designed with meticulous attention, to elevate your lifestyle and your personal expression.

#### **Spacious Layouts:**

Each unit is thoughtfully designed to offer generous living spaces that flow effortlessly from room to room, creating a perfect setting for relaxation and entertainment.

#### Italian-Designed Kitchens

Fully fitted kitchens feature high-end appliances, sleek coun