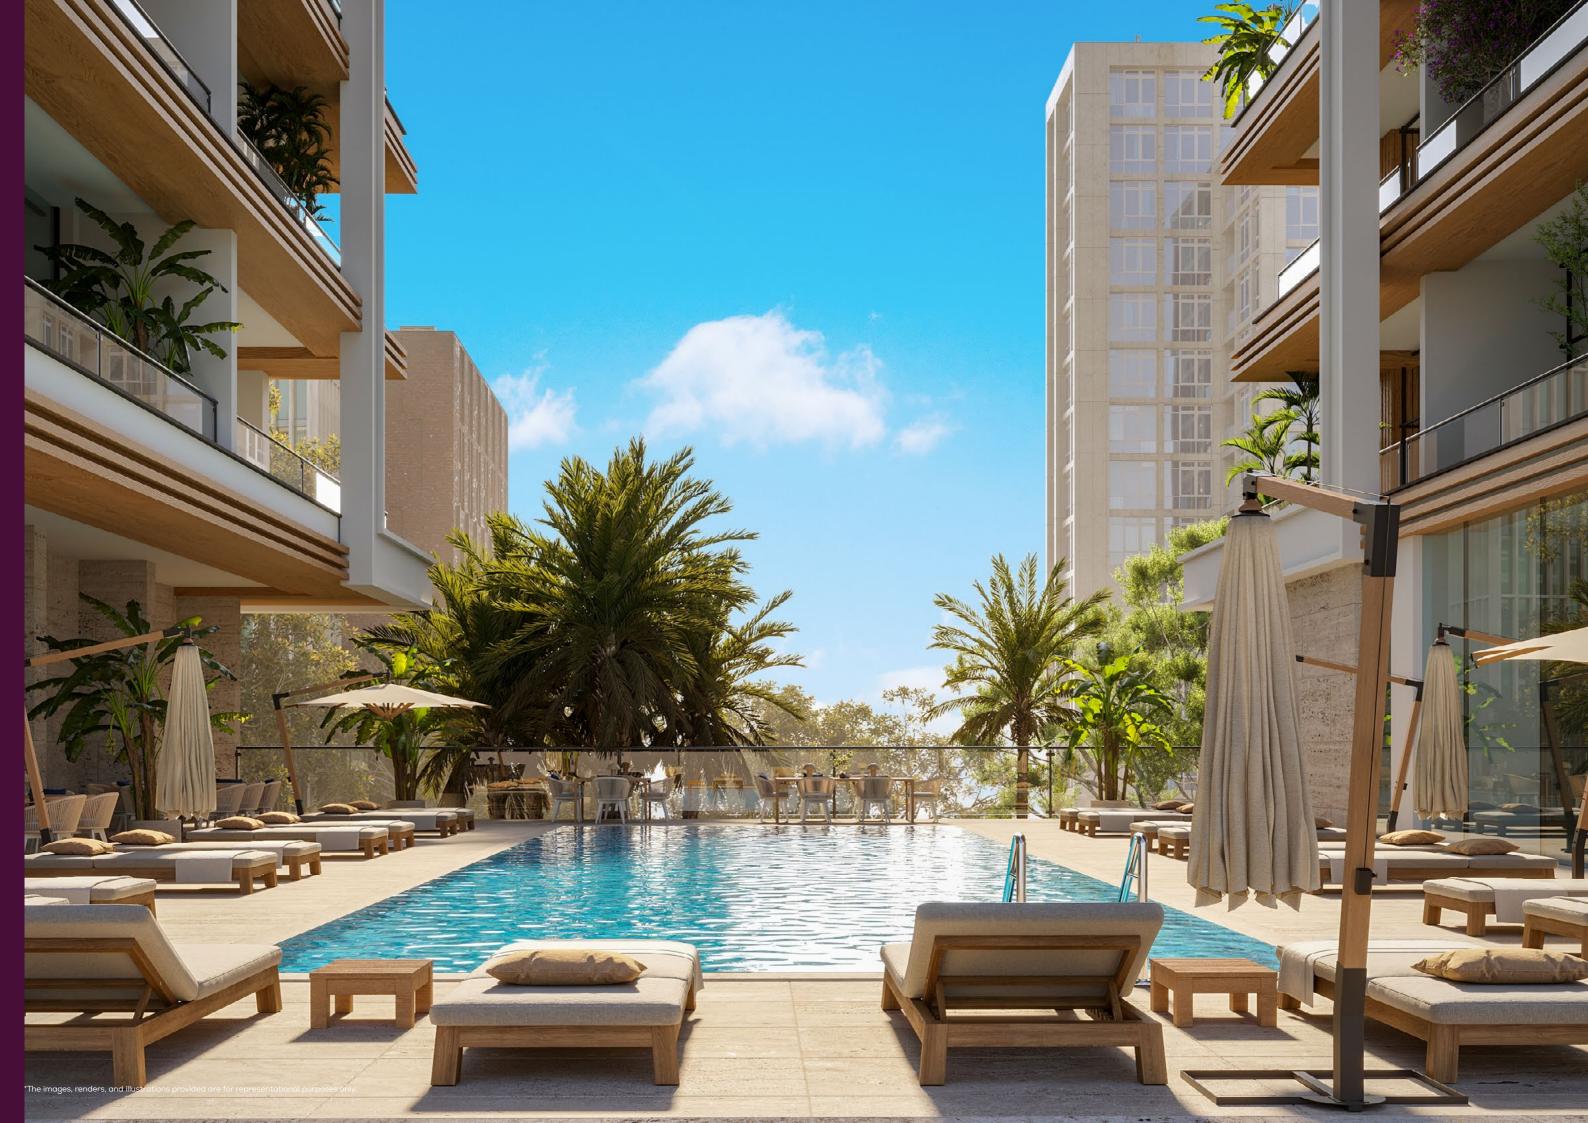

#### The Secret Garden

Fitness & Leisure

Landscaped oasis on the 1<sup>st</sup> floor

Swimming pool, Jacuzzi, and open recreation area

Separate steam rooms and sauna for ladies and gents

Landscaped areas

Modern Gym health club with sound acoustic system