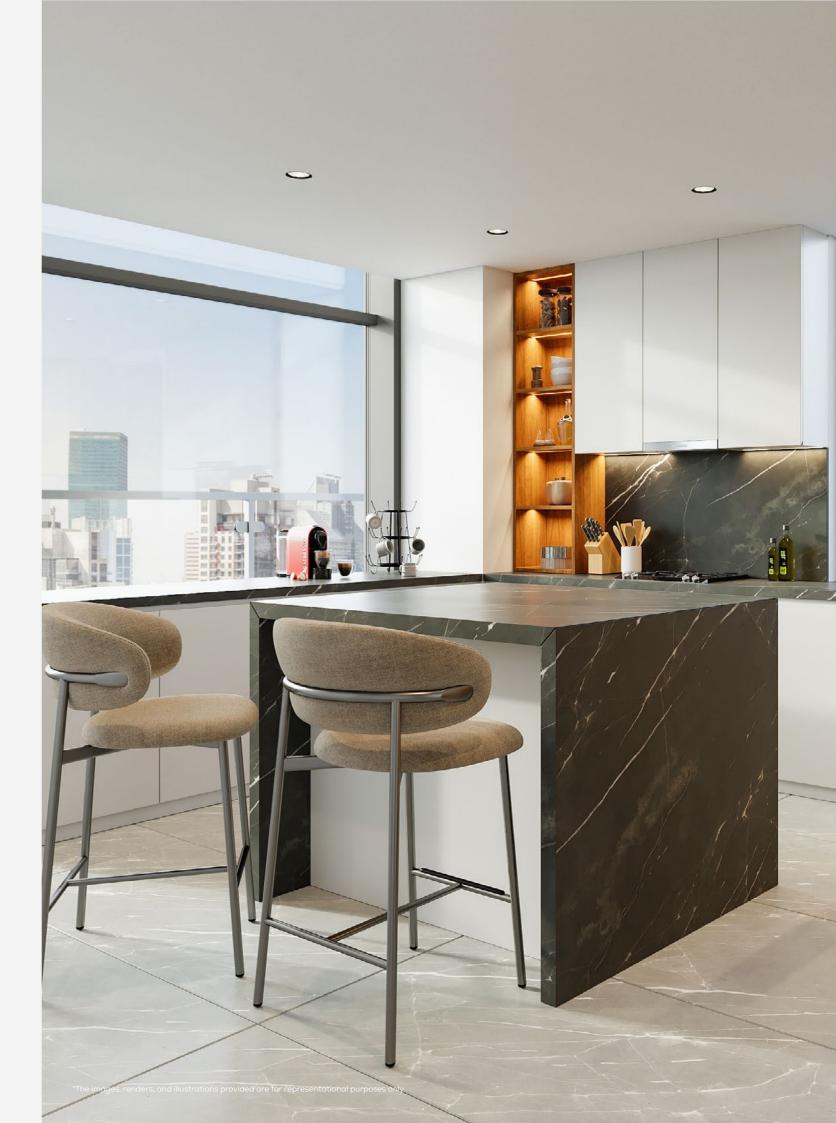

#### Italian-Designed Kitchens

Fully fitted kitchens feature high-end appliances, sleek countertops, and soft-touch cabinets that combine elegance with functionality.

\*The images, renders, and illustrations provided are for representational purposes only.