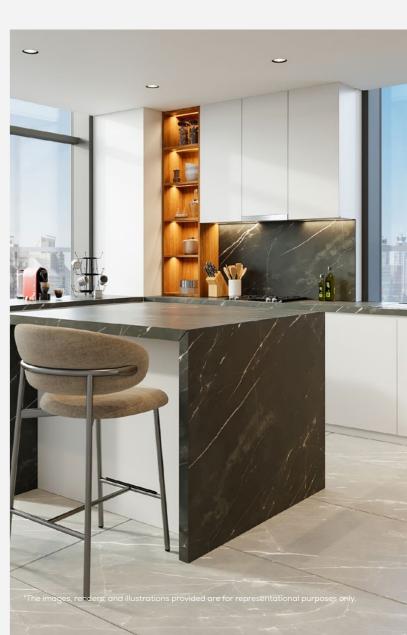

#### Italian-Designed Kitchens

Fully fitted kitchens feature high-end appliances, sleek countertops, and soft-touch cabinets that combine elegance with functionality.

\*The images, renders, and illustrations provided are for representational purposes only.