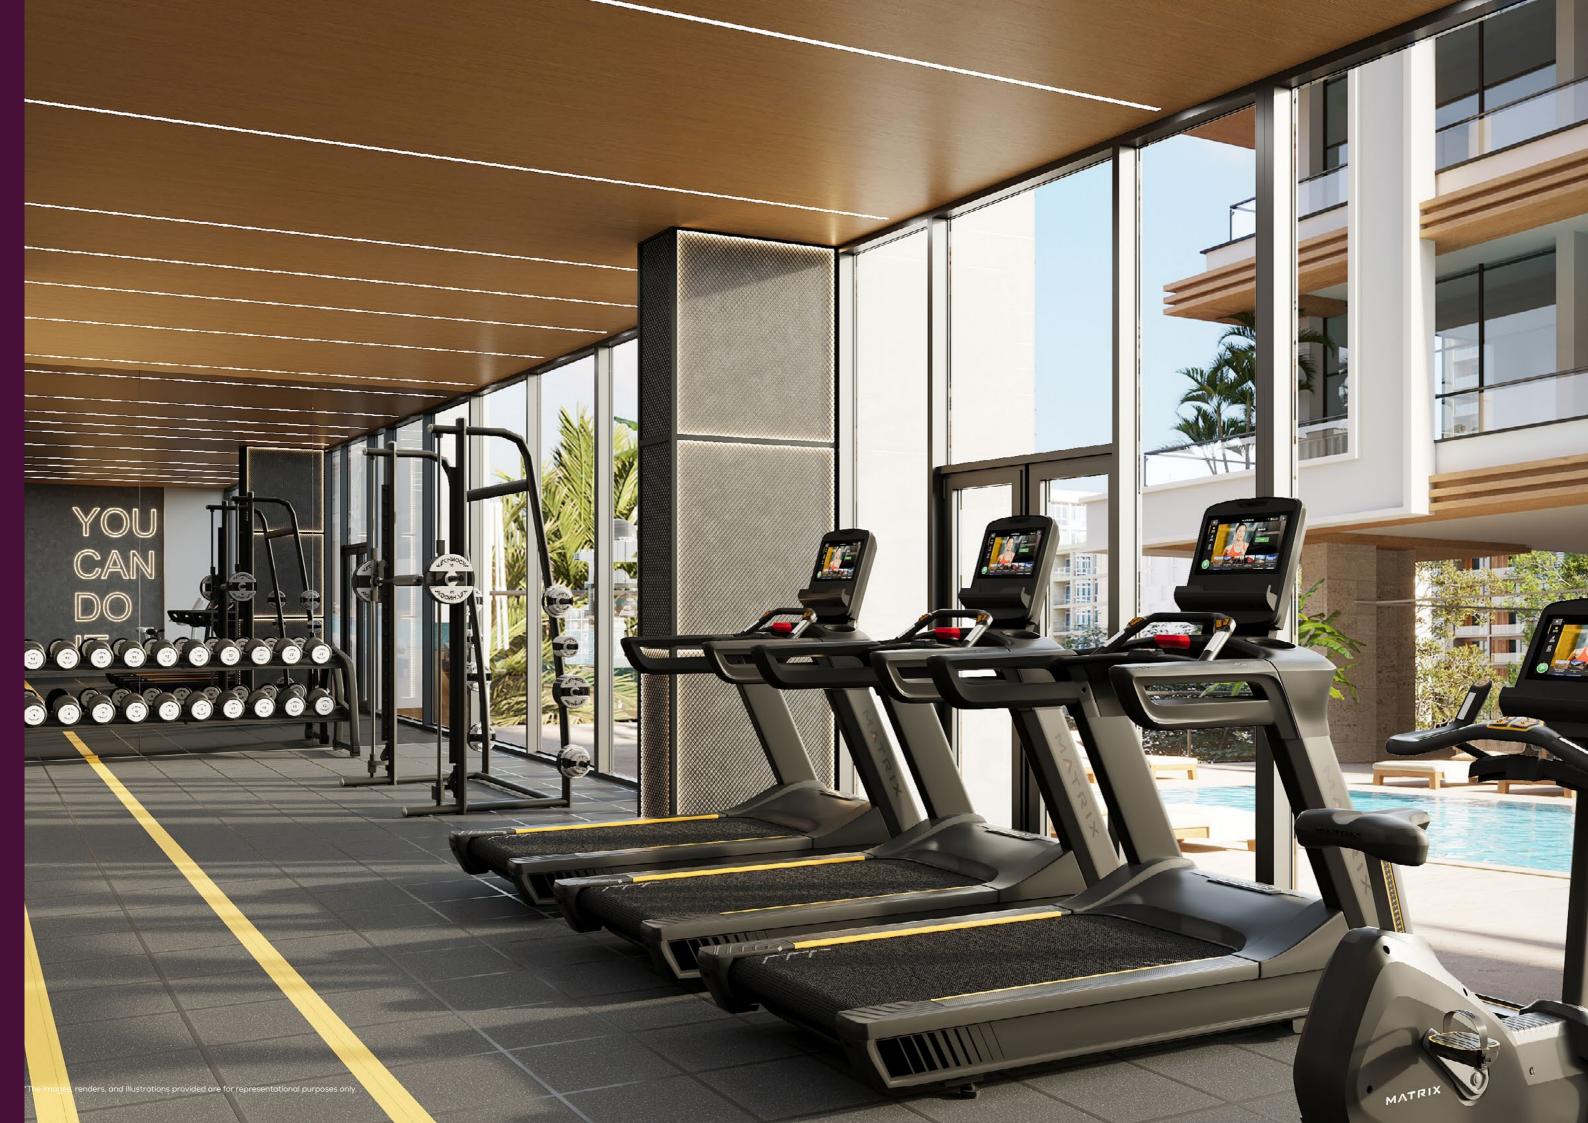

#### The Secret Garden

Fitness & Leisure

Landscaped oasis on the 1<sup>st</sup> floor

Swimming pool, Jacuzzi, and open recreation area

Separate steam rooms and sauna for ladies and gents

Landscaped areas

Modern Gym health club with sound acoustic system