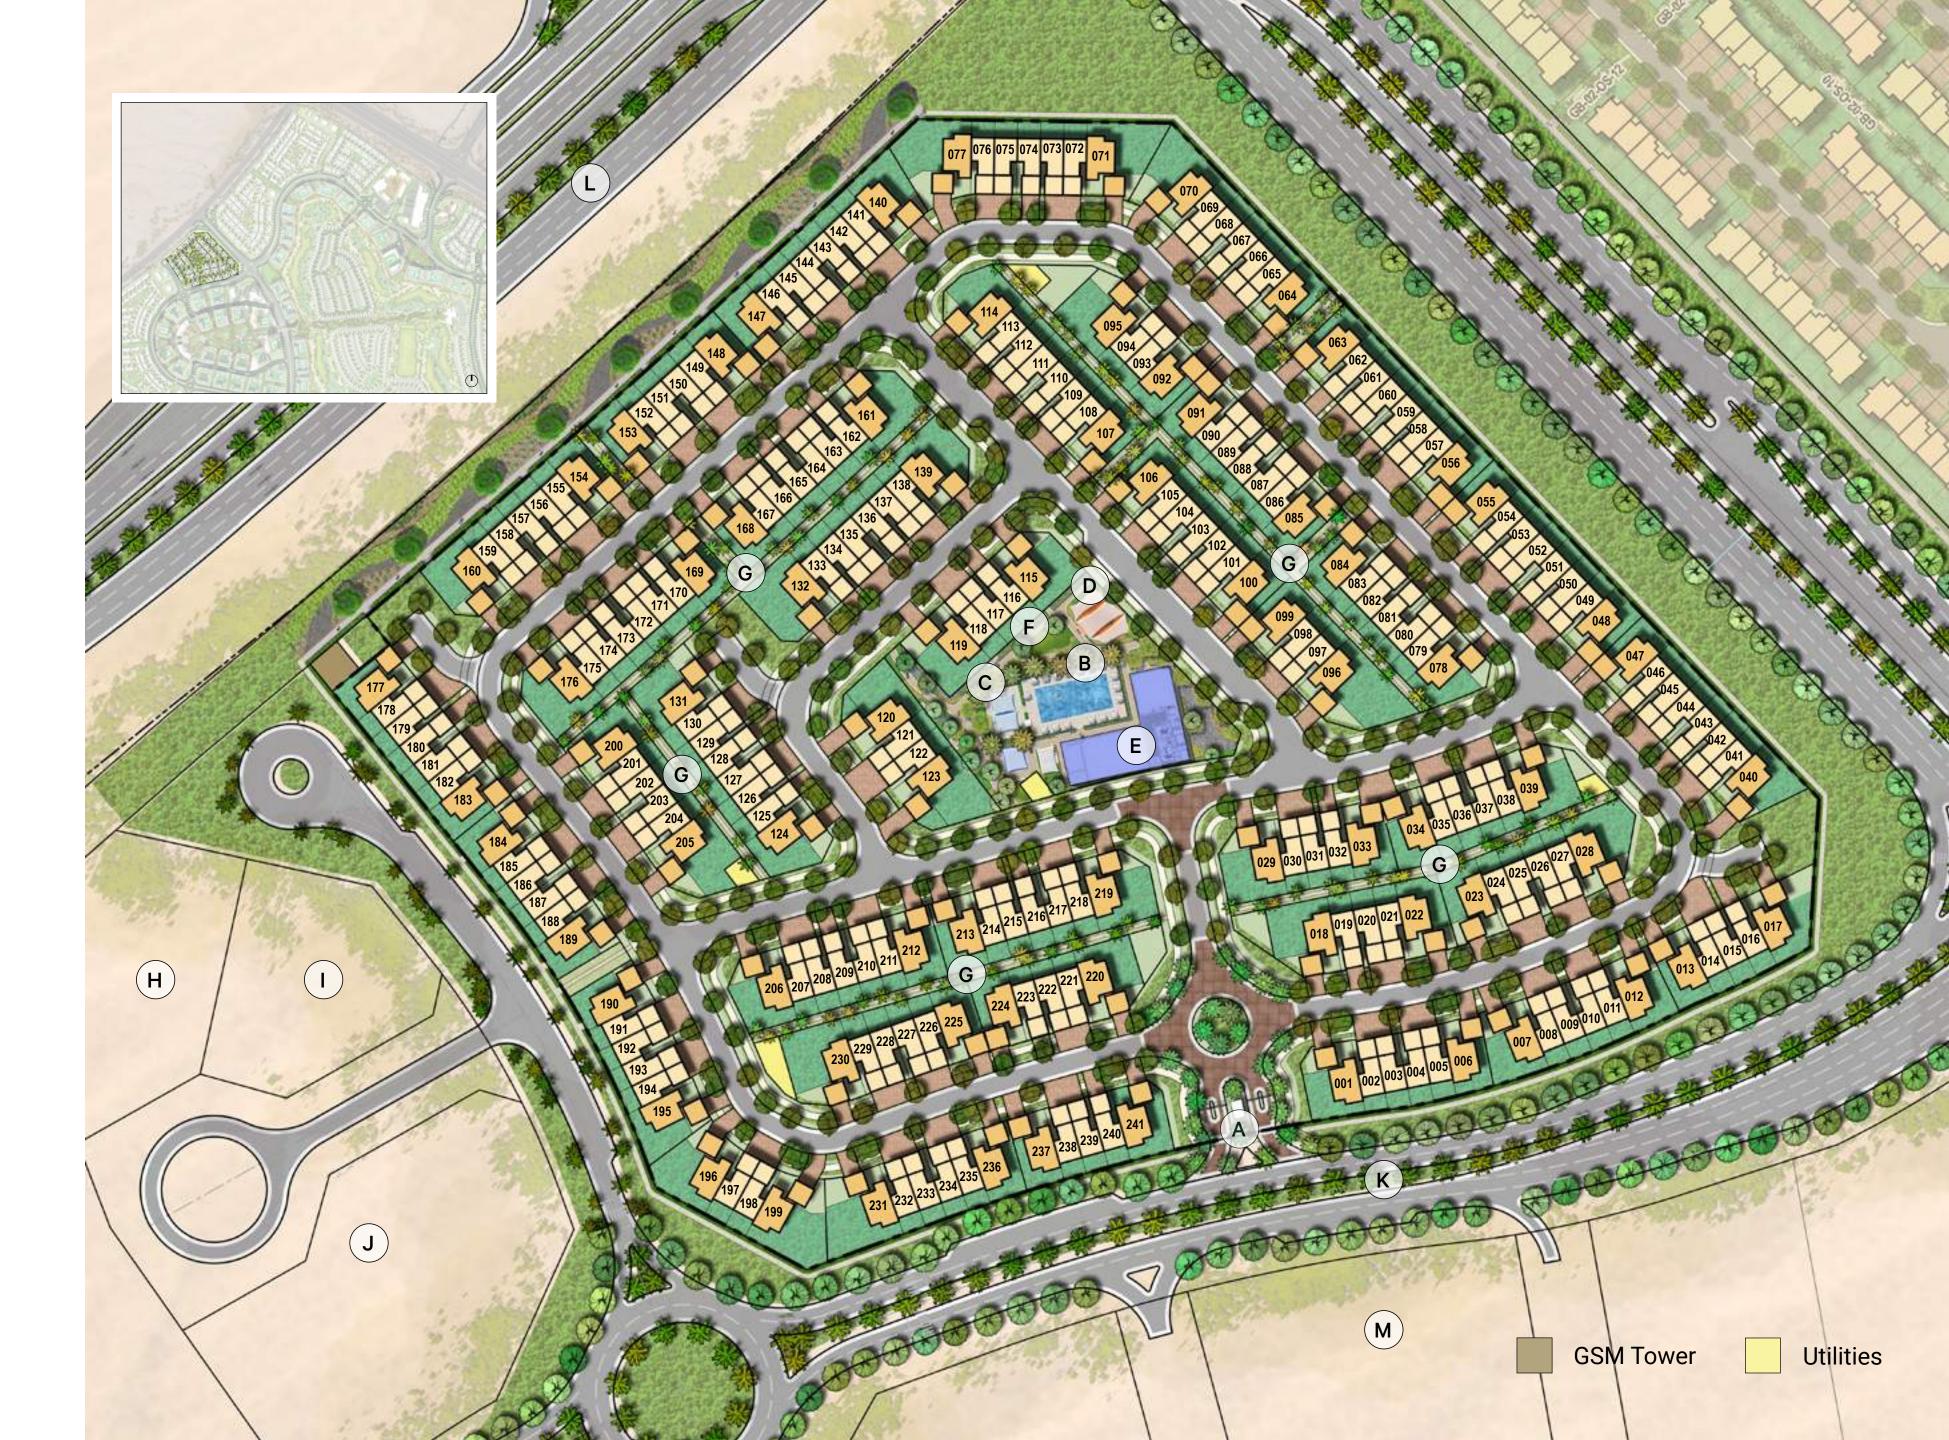

## A PERFECTLY POSITIONED COMMUNITY

- A Gatehouse
- B Poo
- C Kid's Pool
- D Play Area
- E Clubhouse
- F Par
- G Sikk
- H Clinic
- Nursery
- J Mosque
- K Boulevard
- Local External Road
- M Future Residential Apartments
- 3 Bedroom Unit
- 4 Bedroom Unit