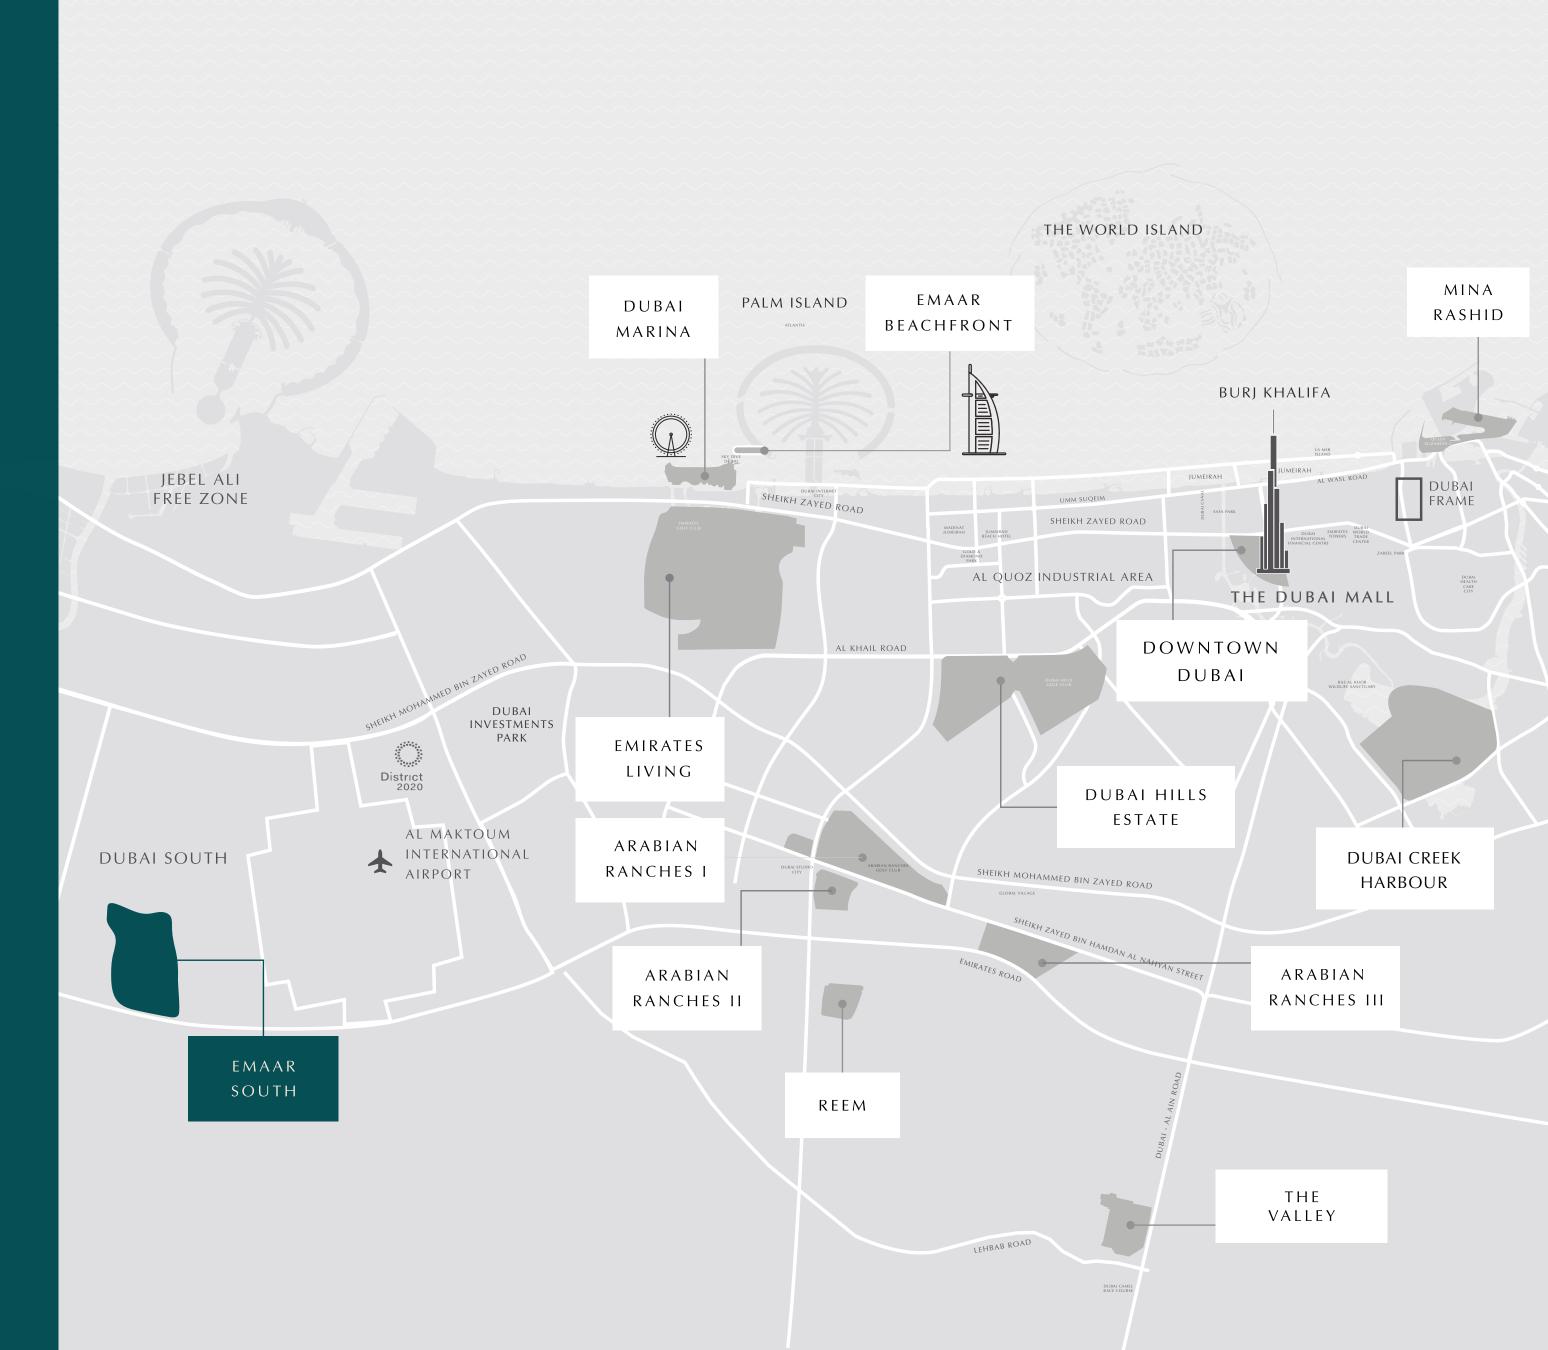

# LOCAL COMMUNITY WITH A GLOBAL GATEWAY

Emaar South offers easy access to
District 2020, Al Maktoum International Airport
and Dubai's most popular attractions and
business hubs, via the adjacent boulevard and
a major highway.

#### AN IDEAL LOCATION