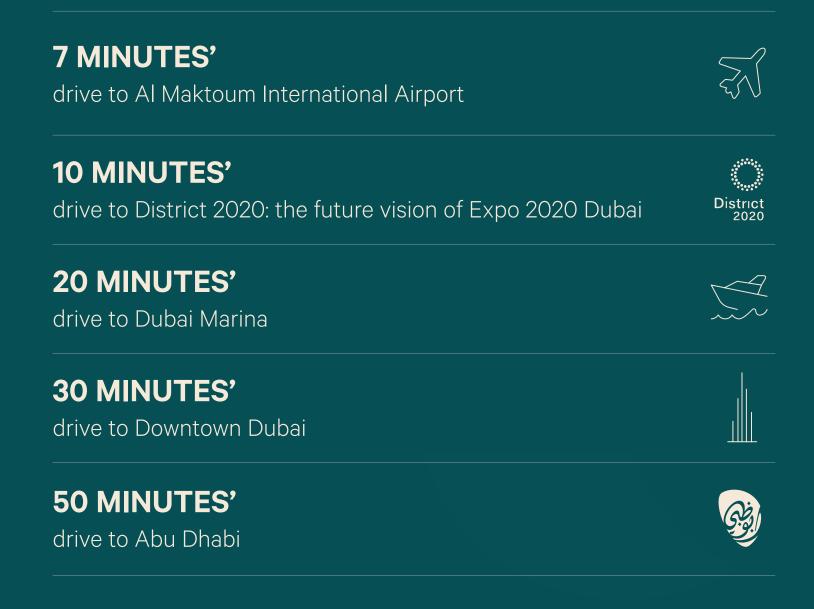

# LOCAL COMMUNITY WITH A GLOBAL GATEWAY

Emaar South offers easy access to
District 2020, Al Maktoum International Airport
and Dubai's most popular attractions and
business hubs, via the adjacent boulevard and
a major highway.

#### DISTRICT 2020

Live minutes away from
District 2020, the future
vision of Expo 2020
Dubai – a sustainable and
human-centric future city
within a city.

Combining a global innovation ecosystem and an integrated community lifestyle, District 2020 is home to innovative start-ups, young professionals and families who value an active and balanced lifestyle.

## THE UAE'S FIRST 15-MINUTE CITY

From April 2022, the Expo 2020 Dubai site will transform into District 2020, the UAE's first 15-minute city, where essential social functions and amenities for living and working are located within a travel distance of 15 minutes.

# ALMAKTOUM INTERNATIONAL AIRPORT

Al Maktoum International Airport is a global hub in the making. Located a mere 8 hours' flight time away for two-thirds of the world's population, it will greatly benefit from Dubai's hassle-free visa system.