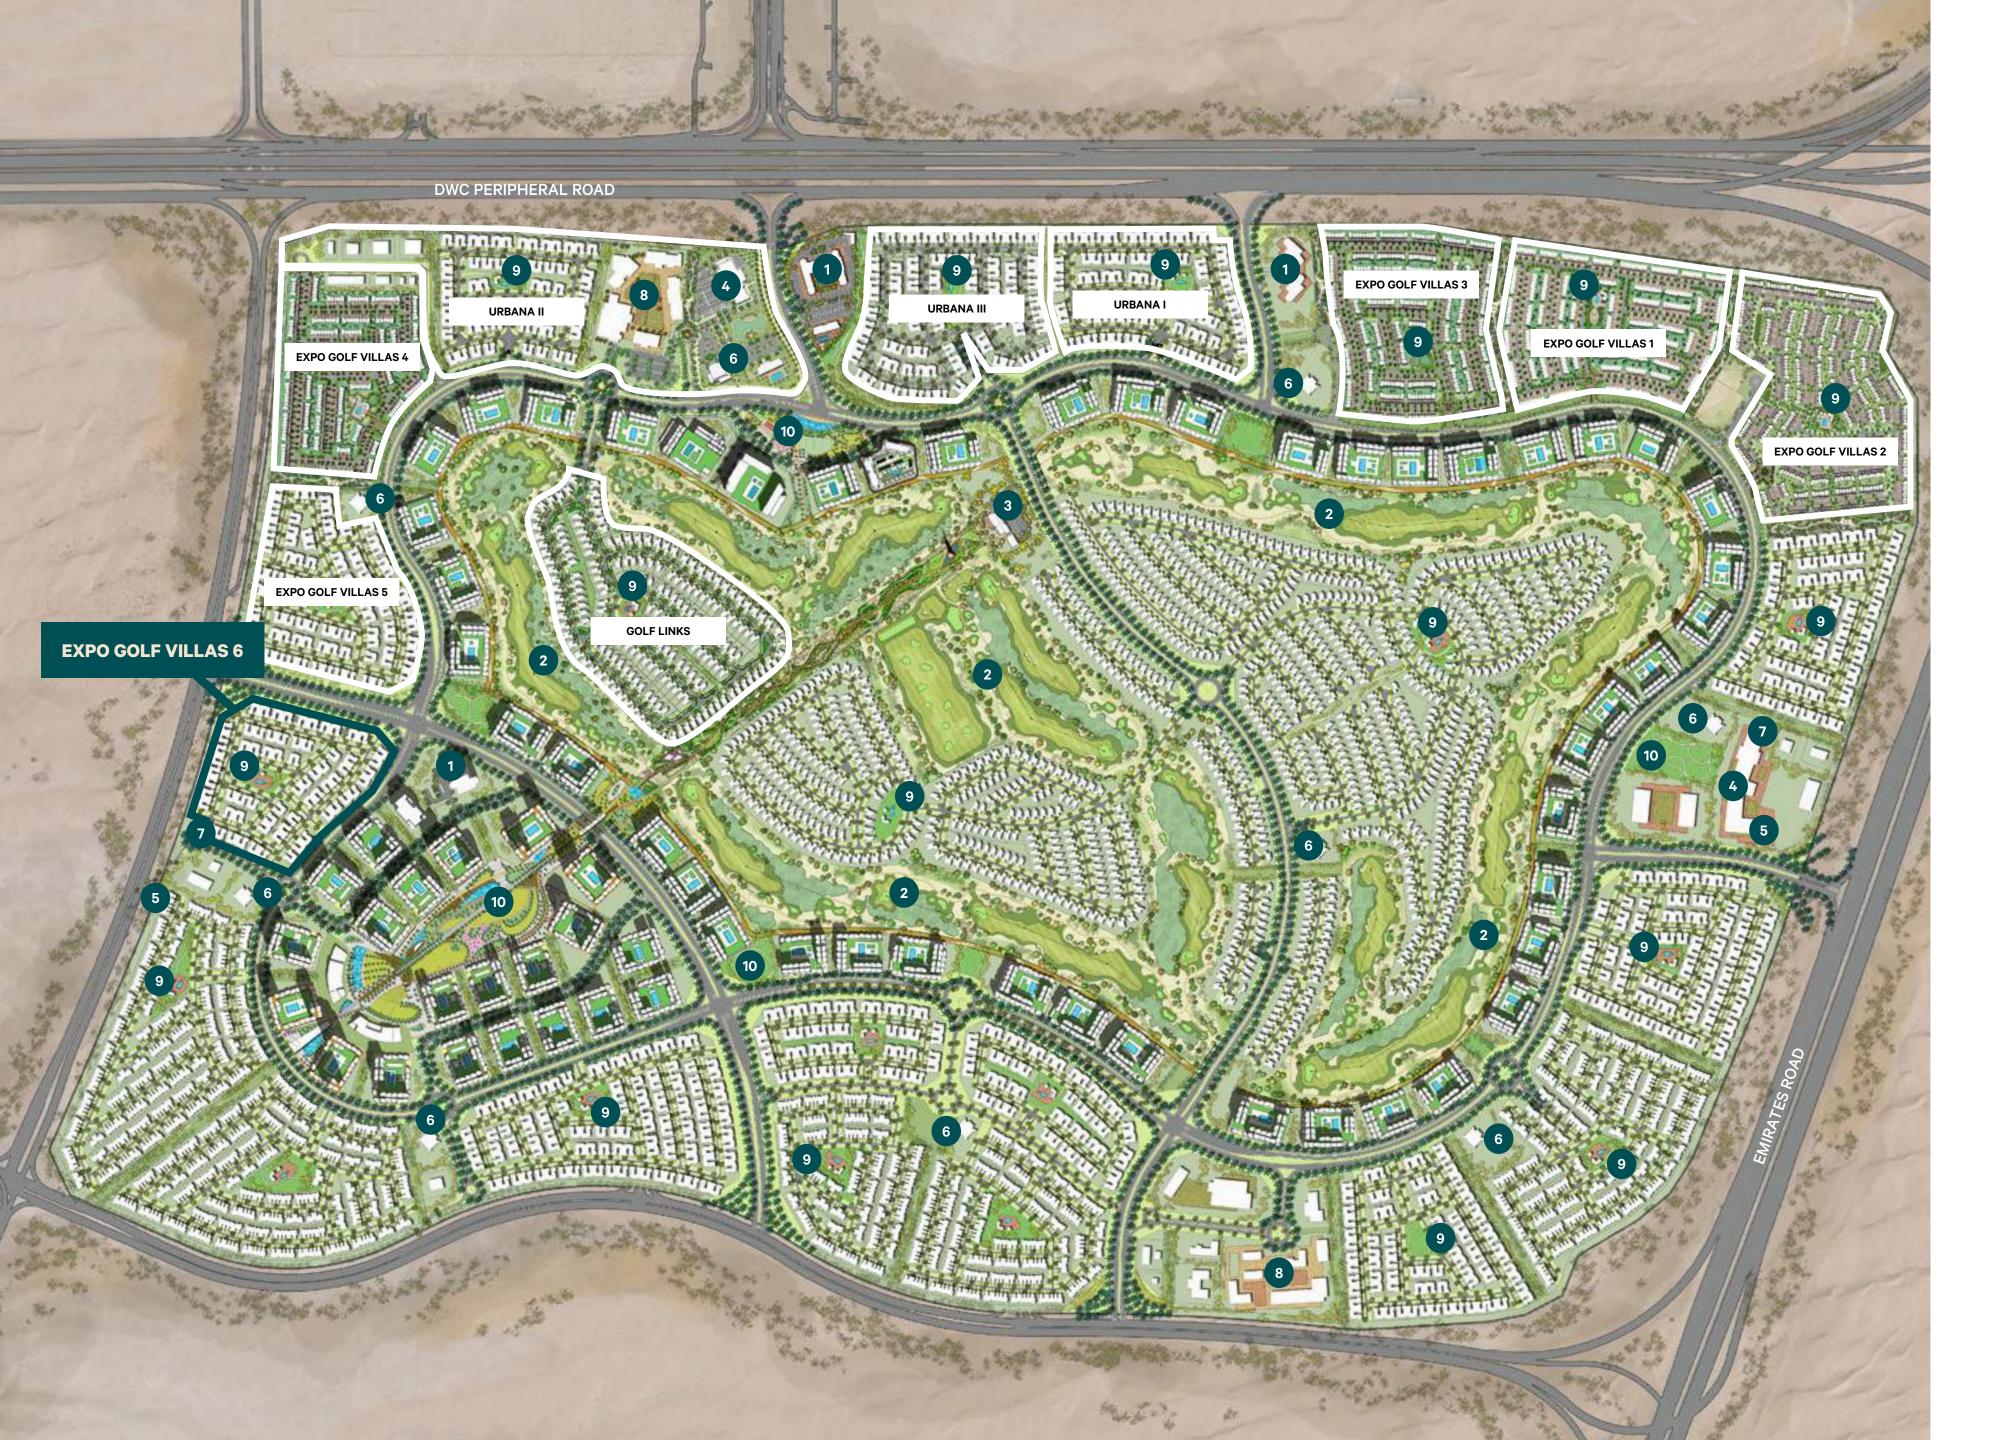

#### **MASTERPLAN**

- 1 Hotel
- 2 Golf Course
- 3 Golf Clubhouse
- 4 Retail
- 5 Clinic
- 6 Mosque
- 7 Nursery
- 8 K-12 School
- 9 Community Park
- District Park