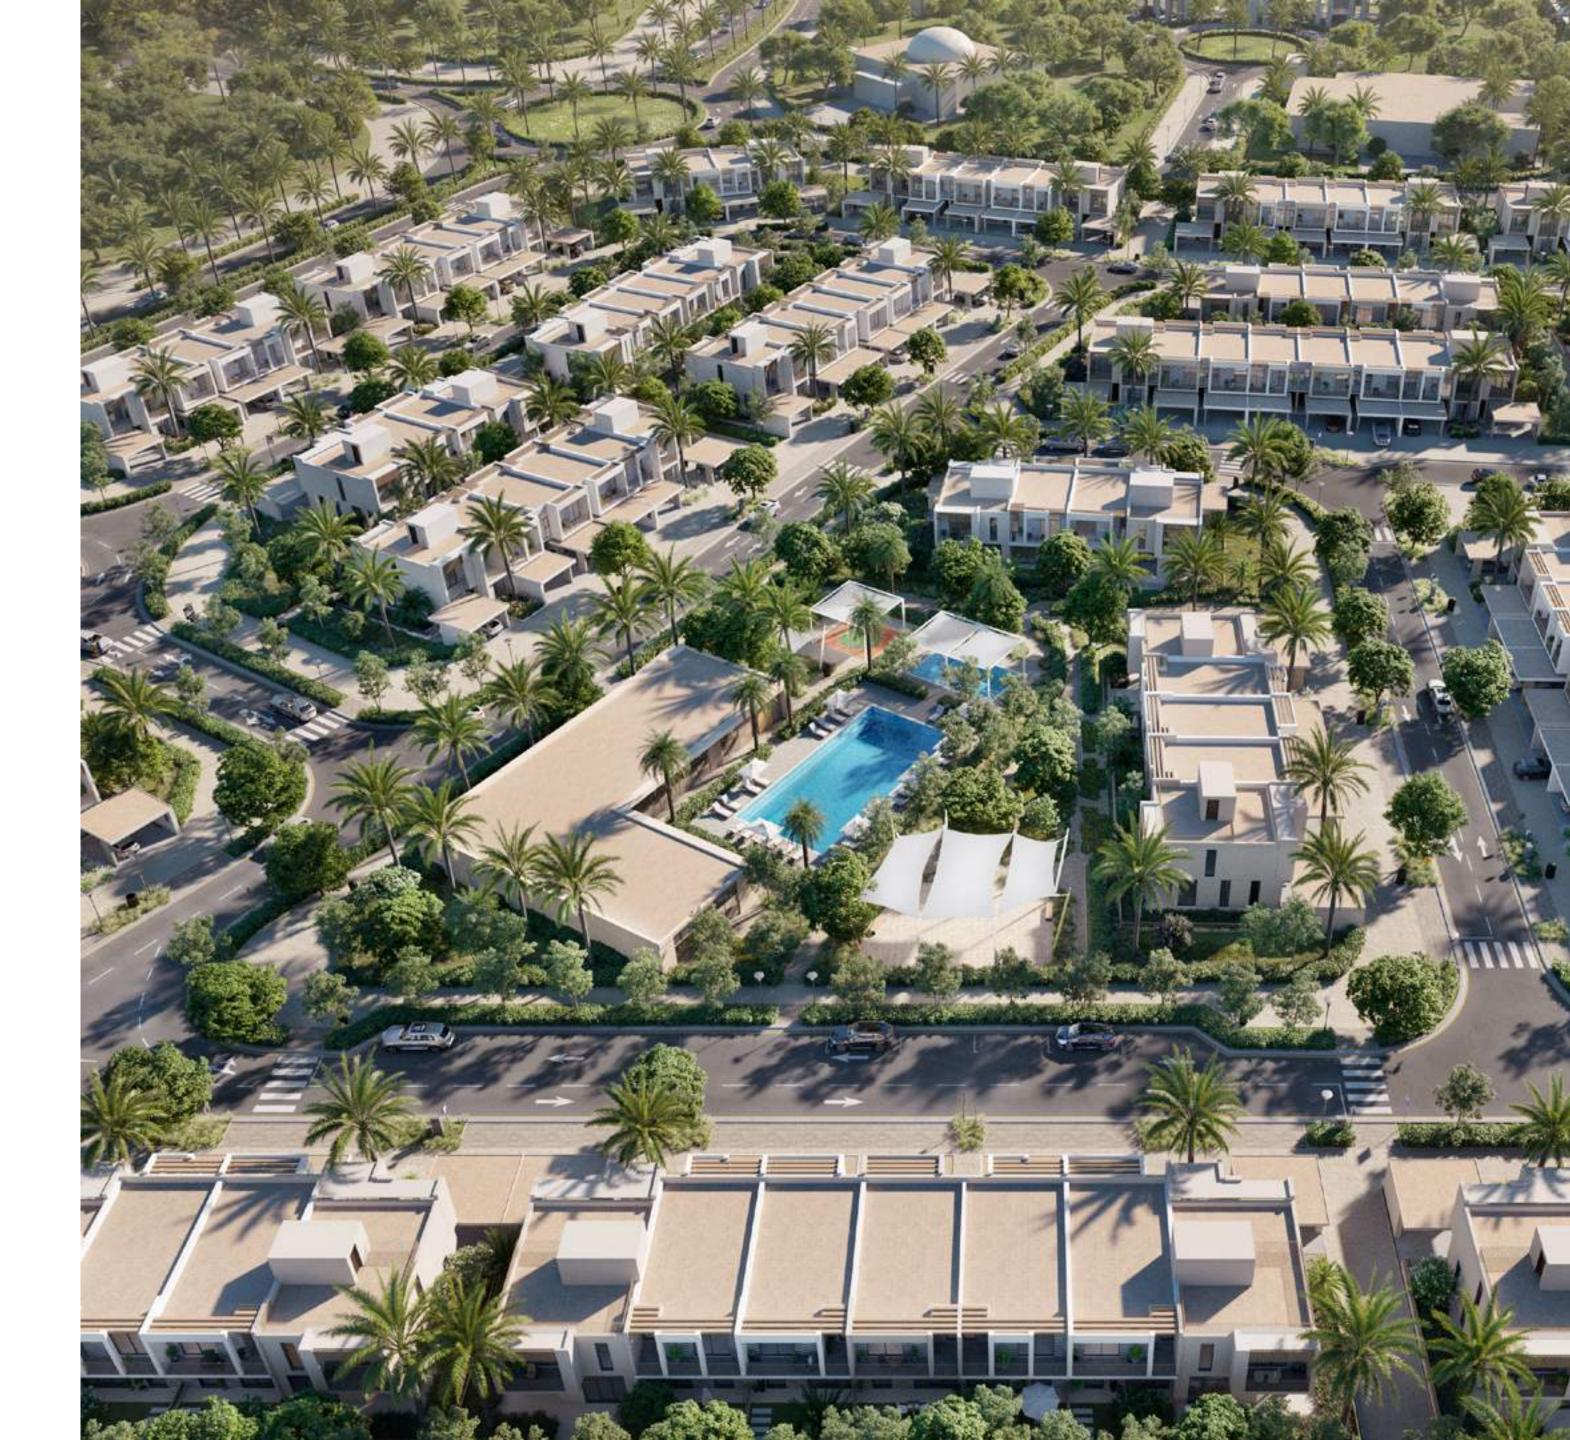

## A FUTURE OF ENDLESS POSSIBILITIES

Following five sold-out phases comes the sixth phase of Dubai's most in-demand villas.

Expo Golf Villas 6
comprises elegant three
and four-bedroom luxury
villas, with District 2020,
the future vision of the
Expo 2020 Dubai site, on
your doorstep, along with
an 18-hole championship
golf course, lush green
parks, and world-class
amenities.

# A LIFESTYLE IN PERFECT BALANCE

Nestled among beautifully landscaped greens and situated alongside an expansive district park and driving range, with the UAE's first 15-minute city, District 2020, just moments away – Expo Golf Villas are the ideal home for those who seek a balanced lifestyle.

### A LIFE OF LEISURE, RECREATION & CONVENIENCE

Whether you want to chase your fitness goals in the gym, bask in the sunshine by the pool or hit the fairways at the golf course – you'll have every world-class amenity you could ever need on your doorstep.

## A PERFECTLY POSITIONED COMMUNITY

- A Gatehouse
- B Poo
- C Kid's Pool
- D Play Area
- E Clubhouse
- F Par
- G Sikk
- H Clinic
- Nursery
- J Mosque
- K Boulevard
- Local External Road
- M Future Residential Apartments
- 3 Bedroom Unit
- 4 Bedroom Unit