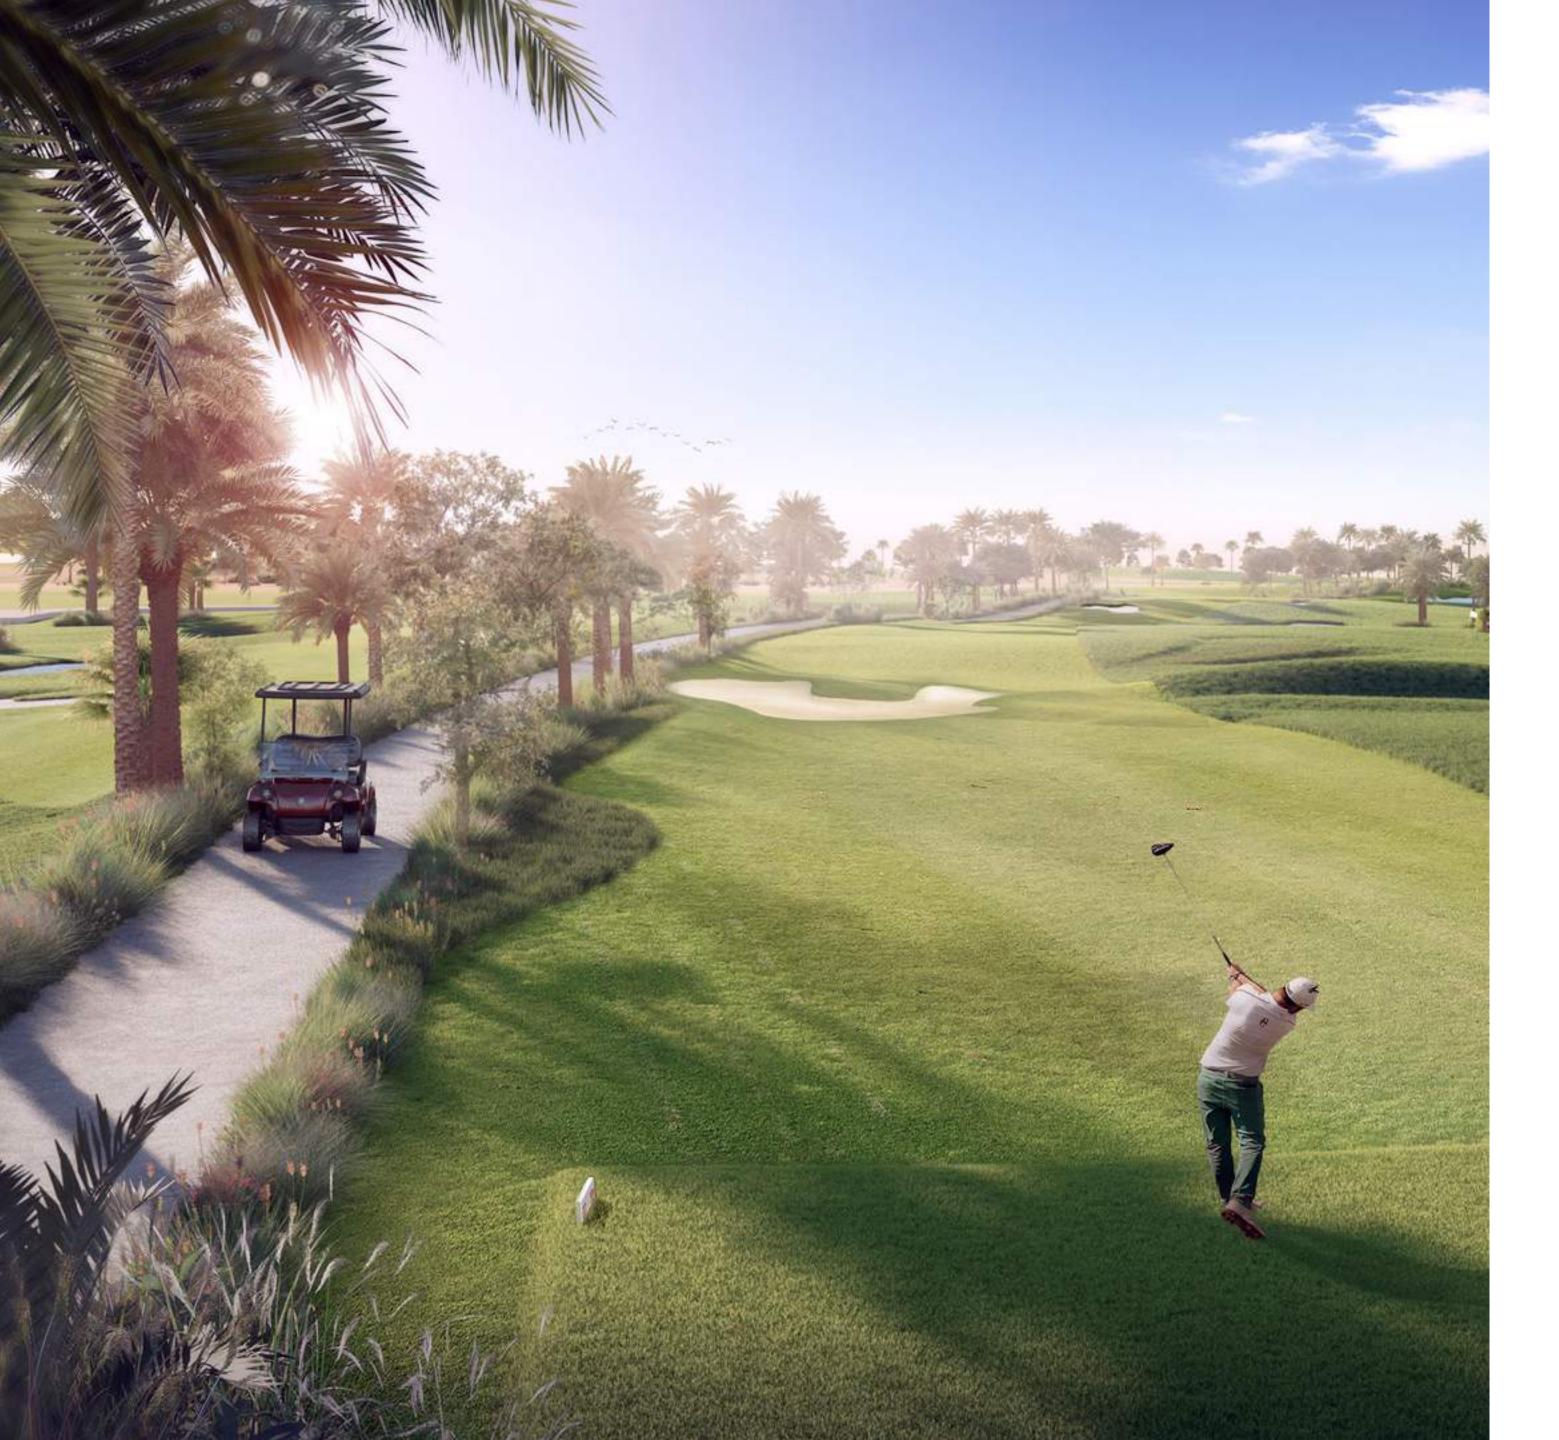

## GOLF COURSE

Perfect your game at the 18-hole championship golf course.

| Pristine Fairways             | **** |
|-------------------------------|------|
| Immaculately Manicured Greens | 0    |
| Clubhouse                     | ×    |
| World-class Facilities        |      |
| Dining Experiences            | ΨЪ   |