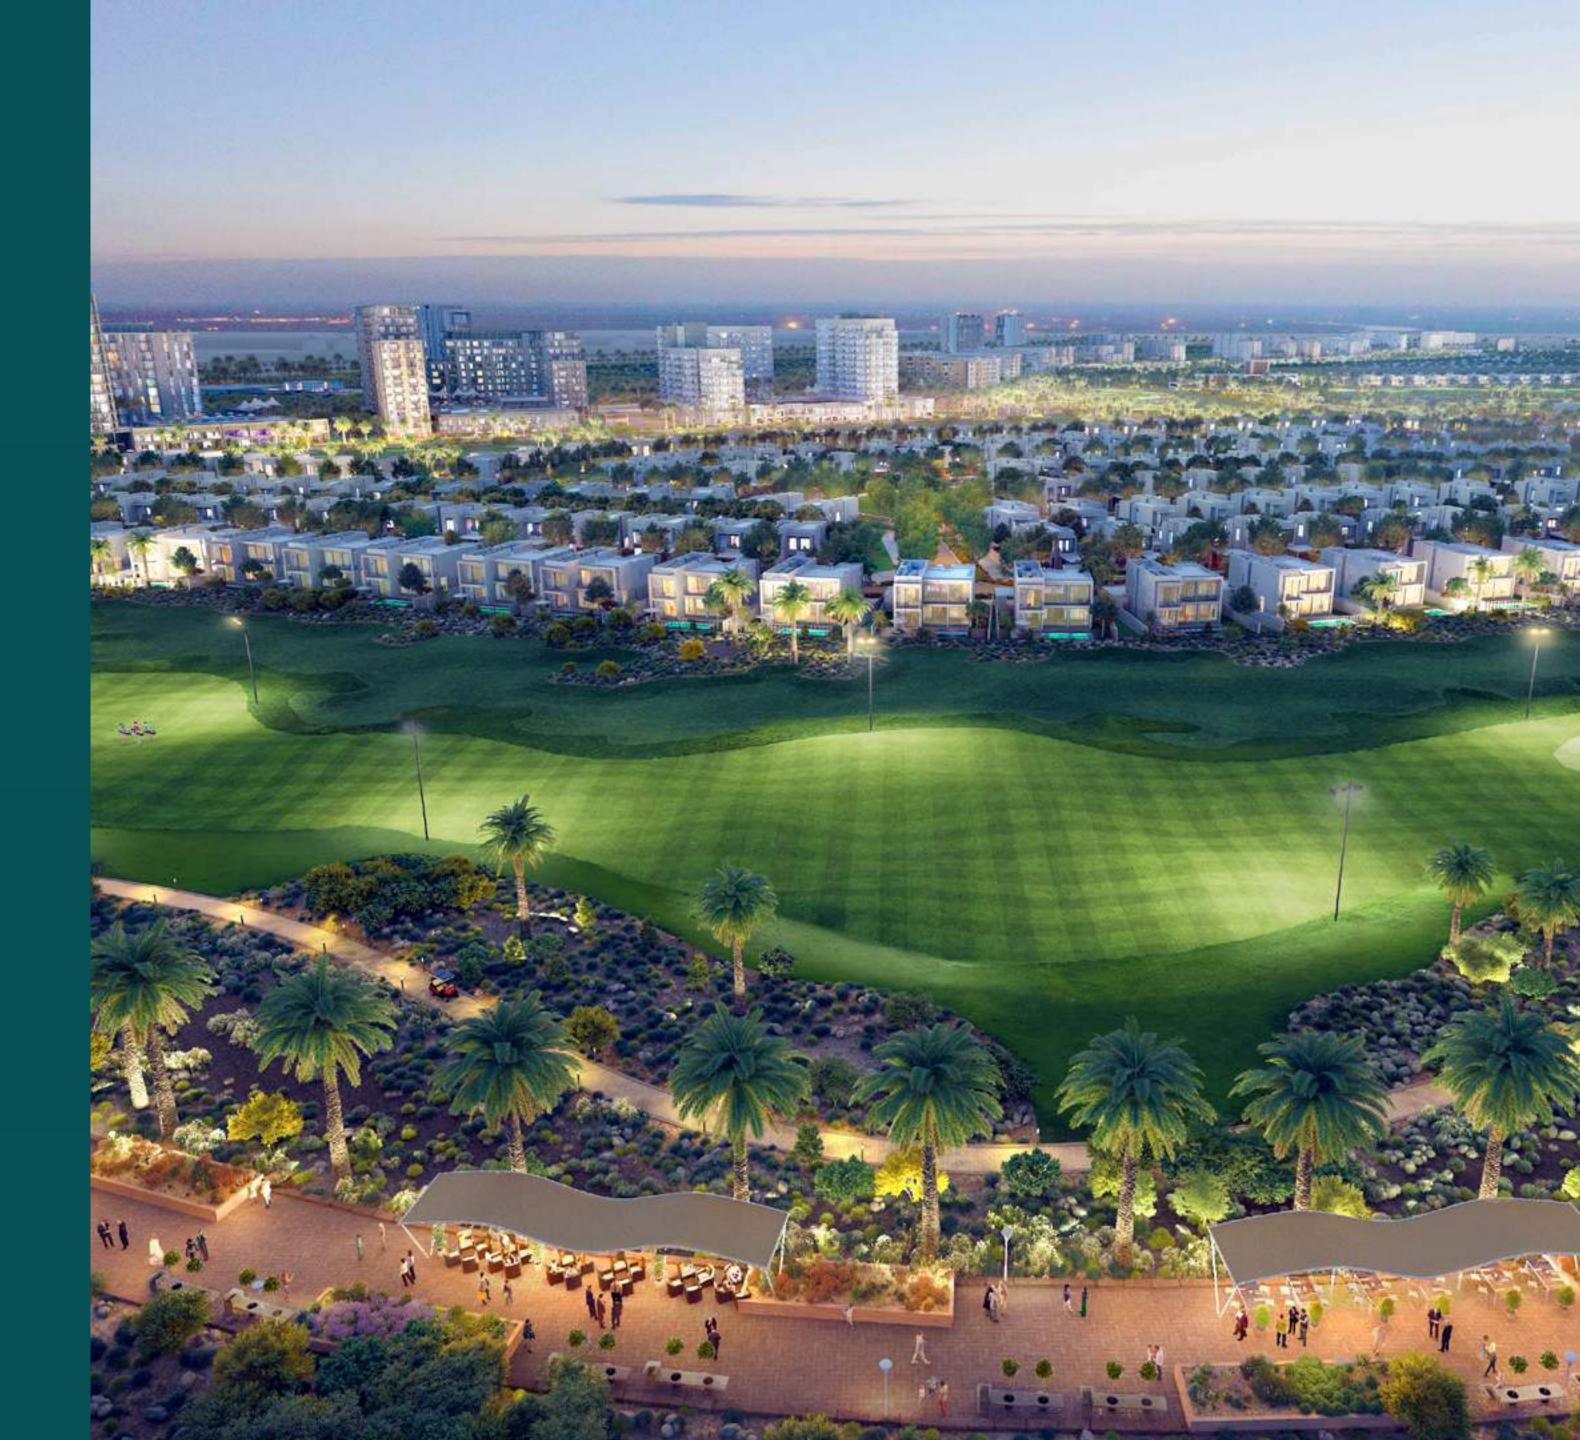

## A FUTURE OF ENDLESS POSSIBILITIES

Following five sold-out phases comes the sixth phase of Dubai's most in-demand villas.

Expo Golf Villas 6
comprises elegant three
and four-bedroom luxury
villas, with District 2020,
the future vision of the
Expo 2020 Dubai site, on
your doorstep, along with
an 18-hole championship
golf course, lush green
parks, and world-class
amenities.

# A LIFESTYLE IN PERFECT BALANCE

Nestled among beautifully landscaped greens and situated alongside an expansive district park and driving range, with the UAE's first 15-minute city, District 2020, just moments away – Expo Golf Villas are the ideal home for those who seek a balanced lifestyle.

## GOLF COURSE

Perfect your game at the 18-hole championship golf course.

| Pristine Fairways             | **** |
|-------------------------------|------|
| Immaculately Manicured Greens | 0    |
| Clubhouse                     | ×    |
| World-class Facilities        |      |
| Dining Experiences            | ΨЪ   |